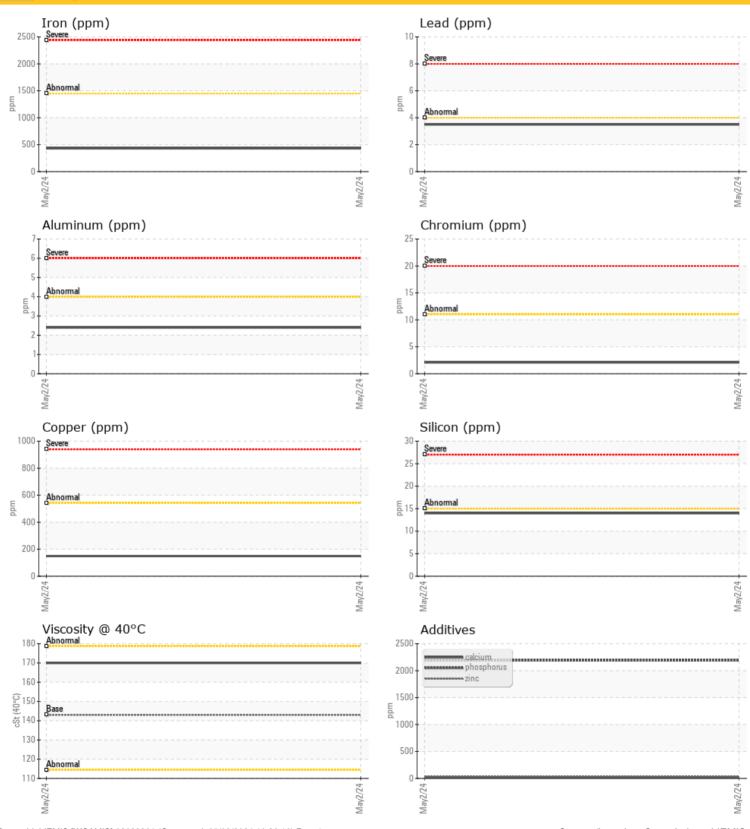

311 - Swing Drive**

Sample No: LH0289466

Oil Type: **GEAR OIL SAE 80W90** 





#### LIEBHERR CANADA LTD.

1015 SUTTON DRIVE BURLINGTON, ON CA L7L 5Z8

Contact: Steve Lehto steve.lehto@liebherr.com

T: (905)319-9222 F: (905)319-6617

#### Diagnosis

Resample at the next service interval to monitor. The fluid was not specified, however, a fluid match indicates that this fluid is (GENERIC) GEAR OIL SAE 80W90. Please confirm.

All component wear rates are normal. There is no indication of any contamination in the oil. The condition of the oil is acceptable for the time in service.

Depot: **LIEMIS Unique No:** 5774414 Signed: Wes Davis Report Date: 03 May 2024

Contact/Location: Steve Lehto - LIEMIS

**11** 

**19** 

ppm

ppm

Boron

# LIEBHERR

CONSTRUCTION EQUIPMENT





### **Graphs**