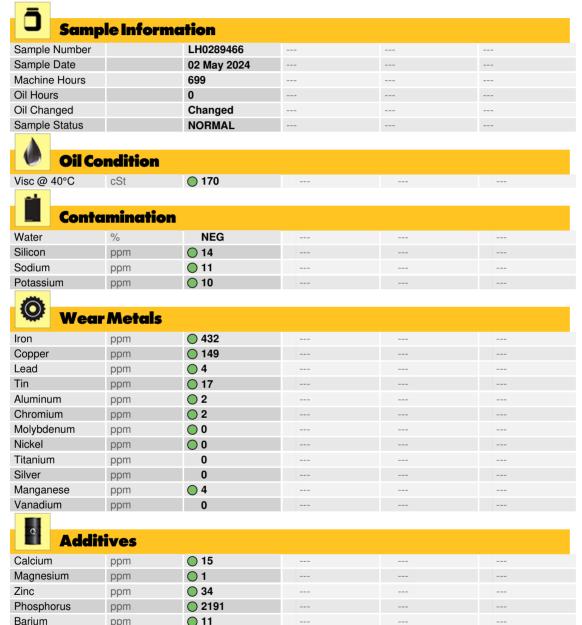

### **LIEBHERR LH50 146311 - Swing Drive**

Sample No: LH0289466

Oil Type: **GEAR OIL SAE 80W90** 

#### Diagnosis

Resample at the next service interval to monitor. The fluid was not specified, however, a fluid match indicates that this fluid is (GENERIC) GEAR OIL SAE 80W90. Please confirm.

All component wear rates are normal. There is no indication of any contamination in the oil. The condition of the oil is acceptable for the time in service.

Depot: **LIEMIS Unique No:** 5774414 Signed: Wes Davis Report Date: 03 May 2024

Contact/Location: Steve Lehto - LIEMIS

**11** 

**19** 

ppm

ppm

Boron