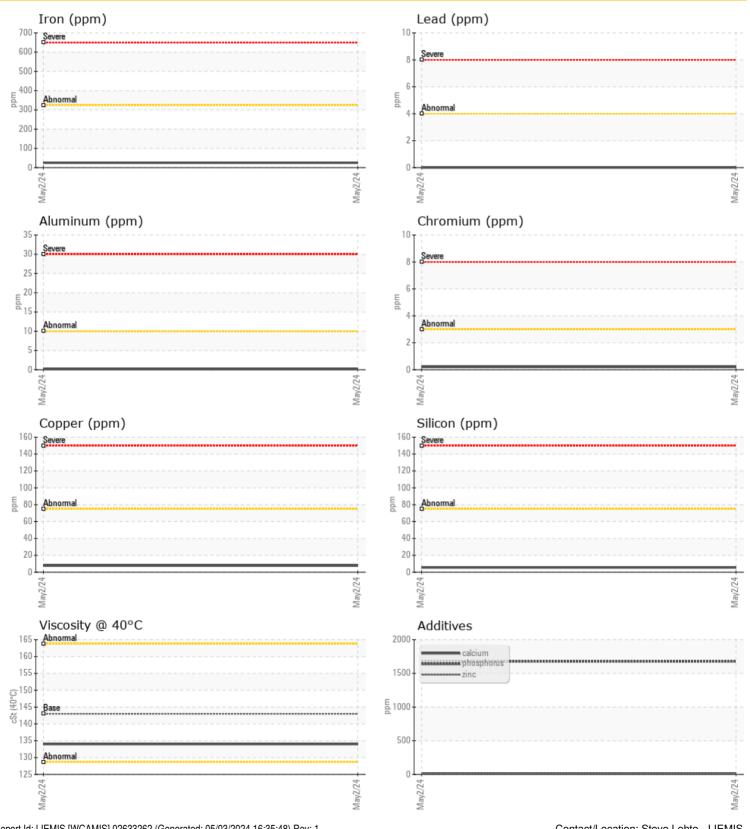

# LIEBHERR LH50 146311 - Rear Left Wheel Hub

Sample No: LH0289474

Oil Type: GEAR OIL SAE 80W90

| _                  |     |             |  |  |  |
|--------------------|-----|-------------|--|--|--|
| Sample Information |     |             |  |  |  |
| Sample Number      |     | LH0289474   |  |  |  |
| Sample Date        |     | 02 May 2024 |  |  |  |
| Machine Hours      |     | 699         |  |  |  |
| Oil Hours          |     | 0           |  |  |  |
| Oil Changed        |     | Changed     |  |  |  |
| Sample Status      |     | NORMAL      |  |  |  |
|                    |     |             |  |  |  |
| Oil Condition      |     |             |  |  |  |
| Visc @ 40°C        | cSt | <b>134</b>  |  |  |  |
| -4                 |     |             |  |  |  |
| Contamination      |     |             |  |  |  |
|                    |     |             |  |  |  |
| Water              | %   | NEG         |  |  |  |
| Silicon            | ppm | 0 6         |  |  |  |
| Sodium             | ppm | <b>13</b>   |  |  |  |
| Potassium          | ppm | <b>18</b>   |  |  |  |
| Wear Metals        |     |             |  |  |  |
| Iron               | ppm | <b>25</b>   |  |  |  |
| Copper             | ppm | <b>8</b>    |  |  |  |
| Lead               | ppm | <b>0</b>    |  |  |  |
| Tin                | ppm | <b>0</b>    |  |  |  |
| Aluminum           | ppm | <b>○</b> <1 |  |  |  |
| Chromium           | ppm | <b>○</b> <1 |  |  |  |
| Molybdenum         | ppm | <b>0</b>    |  |  |  |
| Nickel             | ppm | <b>○</b> <1 |  |  |  |
| Titanium           | ppm | 0           |  |  |  |
| Silver             | ppm | 0           |  |  |  |
| Manganese          | ppm | <b>0</b> <1 |  |  |  |
| Vanadium           | ppm | 0           |  |  |  |
| Additives          |     |             |  |  |  |
| Calcium            | ppm | <b>15</b>   |  |  |  |
| Magnesium          | ppm | <b>2</b>    |  |  |  |
| Zinc               | ppm | <b>14</b>   |  |  |  |

#### Diagnosis

Resample at the next service interval to monitor. The fluid was not specified, however, a fluid match indicates that this fluid is (GENERIC) GEAR OIL SAE 80W90. Please confirm.

All component wear rates are normal. There is no indication of any contamination in the oil. The condition of the oil is acceptable for the time in service.

## **Graphs**