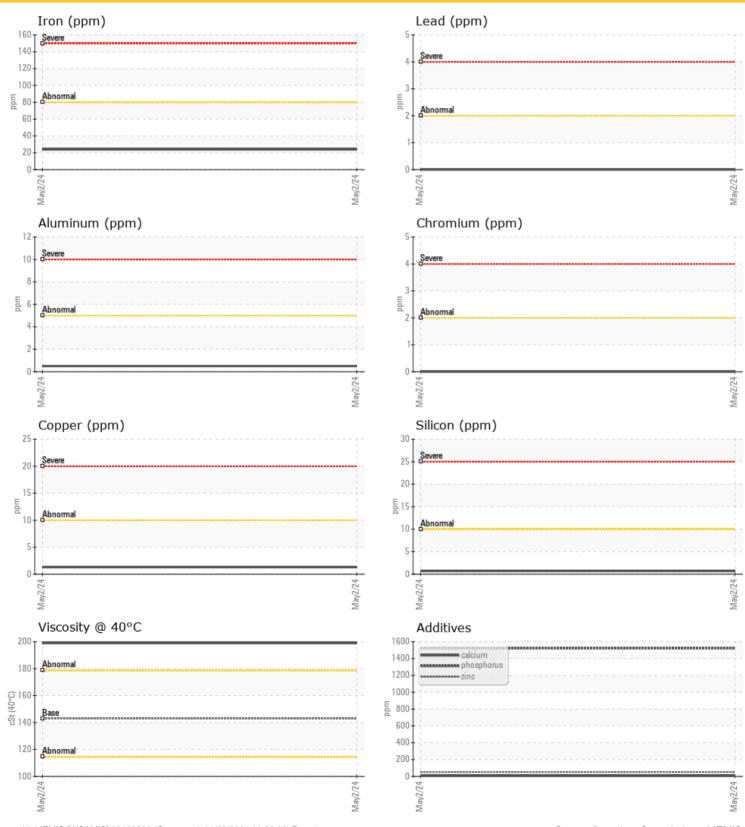

**Oil Condition** 

| isc | @ | 40°( |
|-----|---|------|
|     |   |      |

### cSt

| Contamination |     |             |  |  |  |  |
|---------------|-----|-------------|--|--|--|--|
| Water         | %   | NEG         |  |  |  |  |
| Silicon       | ppm | <b>○</b> <1 |  |  |  |  |
| Sodium        | ppm | <b>5</b>    |  |  |  |  |
| Potassium     | ppm | 07          |  |  |  |  |

| Ä          |          |             |      |  |
|------------|----------|-------------|------|--|
| Wea        | r Metals | 5           |      |  |
| Iron       | ppm      | <b>2</b> 4  | <br> |  |
| Copper     | ppm      | 01          | <br> |  |
| Lead       | ppm      | 0           | <br> |  |
| Tin        | ppm      | 0           | <br> |  |
| Aluminum   | ppm      | <b>○</b> <1 | <br> |  |
| Chromium   | ppm      | 0           | <br> |  |
| Molybdenum | ppm      | 0           | <br> |  |
| Nickel     | ppm      | 0           | <br> |  |
| Titanium   | ppm      | 0           | <br> |  |
| Silver     | ppm      | 0           | <br> |  |
| Manganese  | ppm      | <b>3</b>    | <br> |  |
| Vanadium   | ppm      | 0           | <br> |  |

# Additives

| Calcium    | ppm | <b>0</b> 10   | <br> |  |
|------------|-----|---------------|------|--|
| Magnesium  | ppm | 0 2           | <br> |  |
| Zinc       | ppm | 0 52          | <br> |  |
| Phosphorus | ppm | <b>0</b> 1523 | <br> |  |
| Barium     | ppm | <b>○</b> <1   | <br> |  |
| Boron      | ppm | 0 2           | <br> |  |

#### Diagnosis

Resample at the next service interval to monitor. The fluid was not specified, however, a fluid match indicates that this fluid is (GENERIC) GEAR OIL SAE 80W90. Please confirm.

All component wear rates are normal. There is no indication of any contamination in the oil. The condition of the oil is acceptable for the time in service.