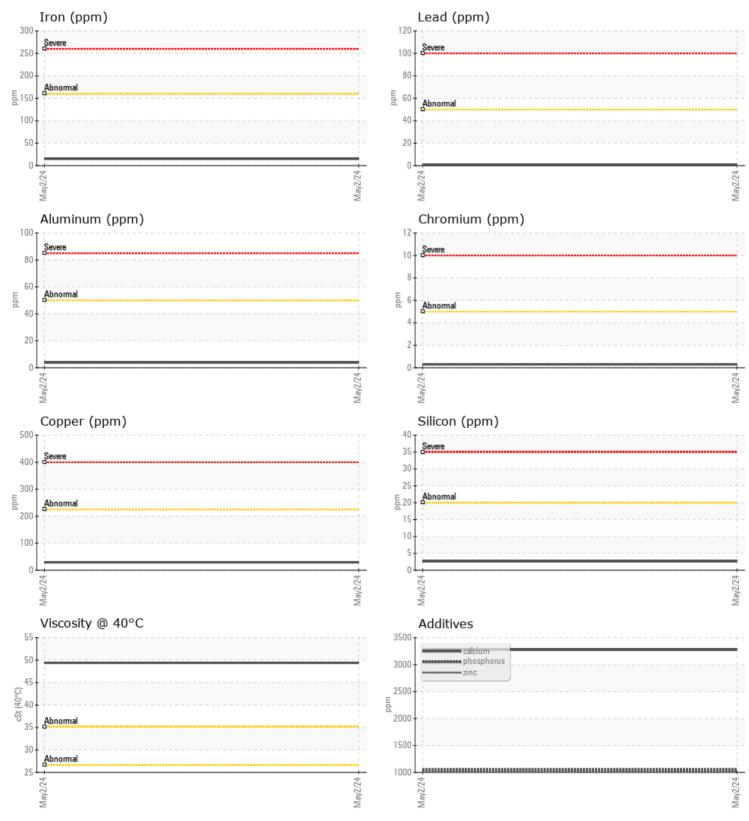

# **Oil Condition**

Visc @ 40°C - 1

## cSt

| Contamination |     |           |  |  |  |  |  |  |
|---------------|-----|-----------|--|--|--|--|--|--|
| Water         | %   | NEG       |  |  |  |  |  |  |
| Silicon       | ppm | <b>3</b>  |  |  |  |  |  |  |
| Sodium        | ppm | <b>41</b> |  |  |  |  |  |  |
| Potassium     | ppm | 0 25      |  |  |  |  |  |  |

| Ä          |                  |                  |      |  |
|------------|------------------|------------------|------|--|
| Weg        | ı <b>r Metal</b> | S                |      |  |
|            |                  |                  |      |  |
| Iron       | ppm              | <b>0</b> 15      | <br> |  |
| Copper     | ppm              | <b>0</b> 29      | <br> |  |
| Lead       | ppm              | <b>○</b> <1      | <br> |  |
| Tin        | ppm              | <mark></mark> <1 | <br> |  |
| Aluminum   | ppm              | 04               | <br> |  |
| Chromium   | ppm              | <mark></mark> <1 | <br> |  |
| Molybdenum | ppm              | 0                | <br> |  |
| Nickel     | ppm              | <b>○</b> <1      | <br> |  |
| Titanium   | ppm              | 0                | <br> |  |
| Silver     | ppm              | 0                | <br> |  |
| Manganese  | ppm              | 33               | <br> |  |
| Vanadium   | ppm              | 0                | <br> |  |

0 **Additives** Calcium ppm 3276 9 Magnesium ppm 1069 Zinc ppm 1034 Phosphorus ppm Barium <1 ppm Boron ppm 4