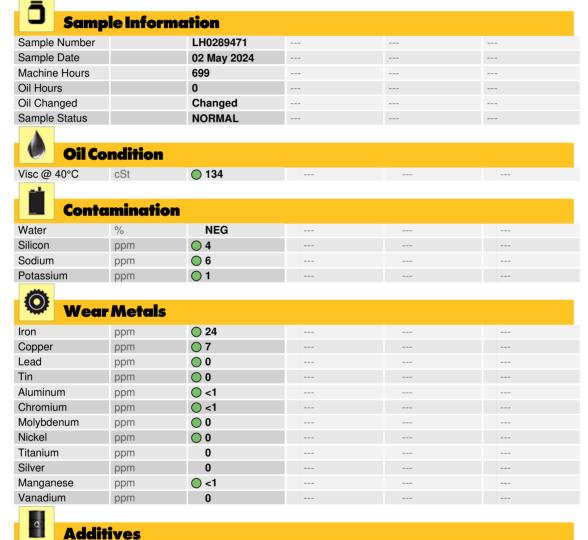

#### LIEBHERR LH50 146311 - Rear Differential

Sample No: LH0289471

Calcium

Zinc

Barium

Boron

Magnesium

Phosphorus

Oil Type: GEAR OIL SAE 80W90

#### Diagnosis

Resample at the next service interval to monitor. The fluid was not specified, however, a fluid match indicates that this fluid is (GENERIC) GEAR OIL SAE 80W90. Please confirm.

All component wear rates are normal. There is no indication of any contamination in the oil. The condition of the oil is acceptable for the time in service.

Depot:LIEMISUnique No:5774419Signed:Wes DavisReport Date:03 May 2024

Contact/Location: Steve Lehto - LIEMIS

**16** 

**2** 

**14** 

**2** 

**1671** 

**121** 

mqq

ppm

ppm

ppm

ppm

ppm