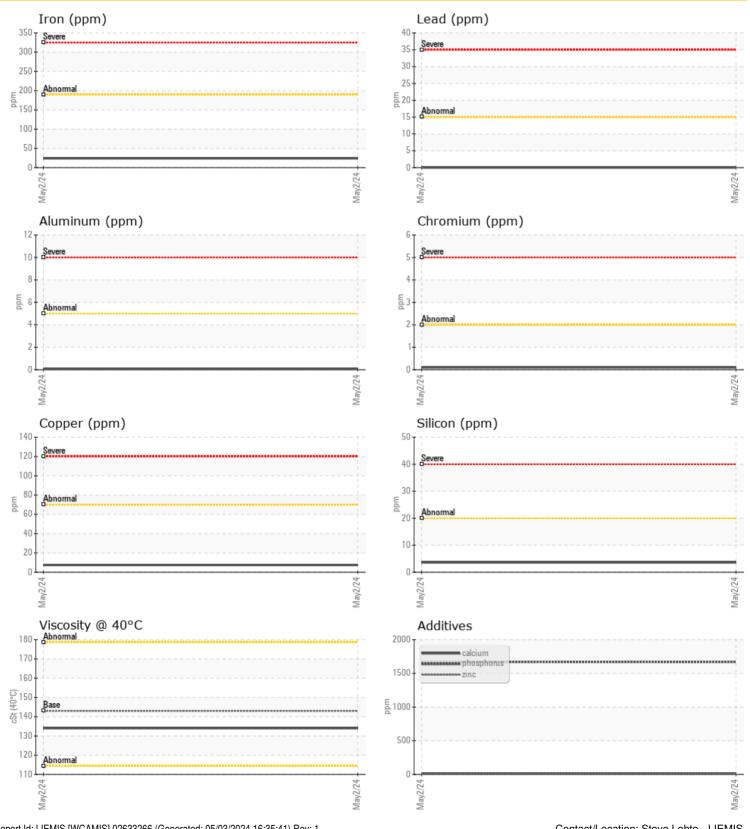

### **Graphs**

#### Diagnosis

Resample at the next service interval to monitor. The fluid was not specified, however, a fluid match indicates that this fluid is (GENERIC) GEAR OIL SAE 80W90. Please confirm.

All component wear rates are normal. There is no indication of any contamination in the oil. The condition of the oil is acceptable for the time in service.