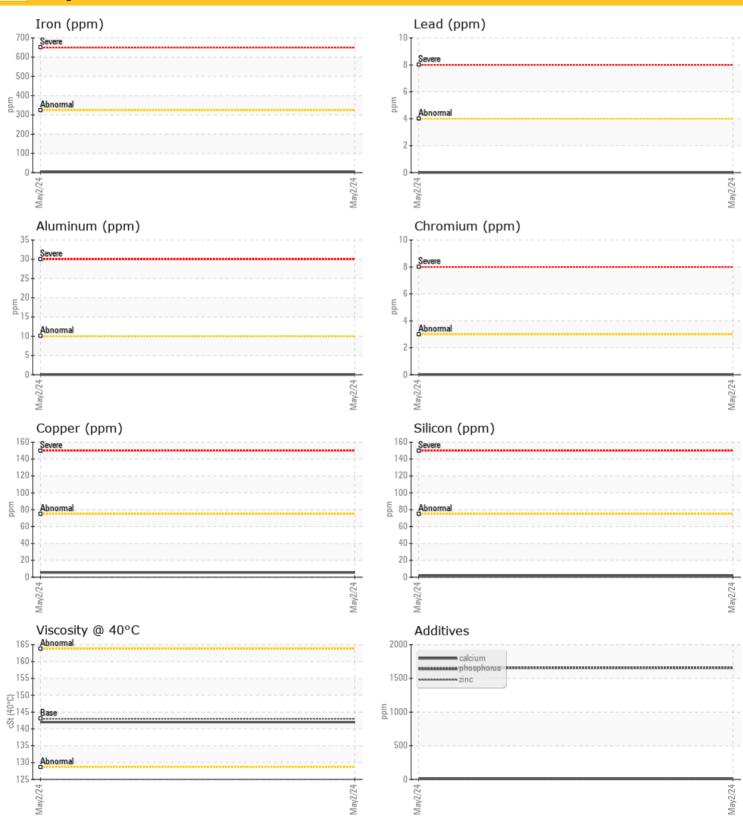

### Visc @ 4

| 10°C |  |
|------|--|
|      |  |

| Conta     | mination |             |      |  |
|-----------|----------|-------------|------|--|
| Water     | %        | NEG         | <br> |  |
| Silicon   | ppm      | 2           | <br> |  |
| Sodium    | ppm      | 04          | <br> |  |
| Potassium | ppm      | <b>○</b> <1 | <br> |  |

LH0289472

02 May 2024 699

Changed NORMAL

0 142

0

| Ä          |          |          |      |  |
|------------|----------|----------|------|--|
| Wea        | r Metals |          |      |  |
| Iron       | ppm      | <b>3</b> | <br> |  |
| Copper     | ppm      | 6        | <br> |  |
| Lead       | ppm      | 0        | <br> |  |
| Tin        | ppm      | 0        | <br> |  |
| Aluminum   | ppm      | 0        | <br> |  |
| Chromium   | ppm      | 0        | <br> |  |
| Molybdenum | ppm      | 0        | <br> |  |
| Nickel     | ppm      | 0        | <br> |  |
| Titanium   | ppm      | 0        | <br> |  |
| Silver     | ppm      | 0        | <br> |  |
| Manganese  | ppm      | 0        | <br> |  |
| Vanadium   | ppm      | 0        | <br> |  |

# **Additives**

| Calcium    | ppm | 6           | <br> |  |
|------------|-----|-------------|------|--|
| Magnesium  | ppm | <b>○</b> <1 | <br> |  |
| Zinc       | ppm | <b>10</b>   | <br> |  |
| Phosphorus | ppm | 0 1657      | <br> |  |
| Barium     | ppm | <b>31</b>   | <br> |  |
| Boron      | ppm | 0 125       | <br> |  |

### Diagnosis

Resample at the next service interval to monitor. The fluid was not specified, however, a fluid match indicates that this fluid is (GENERIC) GEAR OIL SAE 80W90. Please confirm.

All component wear rates are normal. There is no indication of any contamination in the oil. The condition of the oil is acceptable for the time in service.