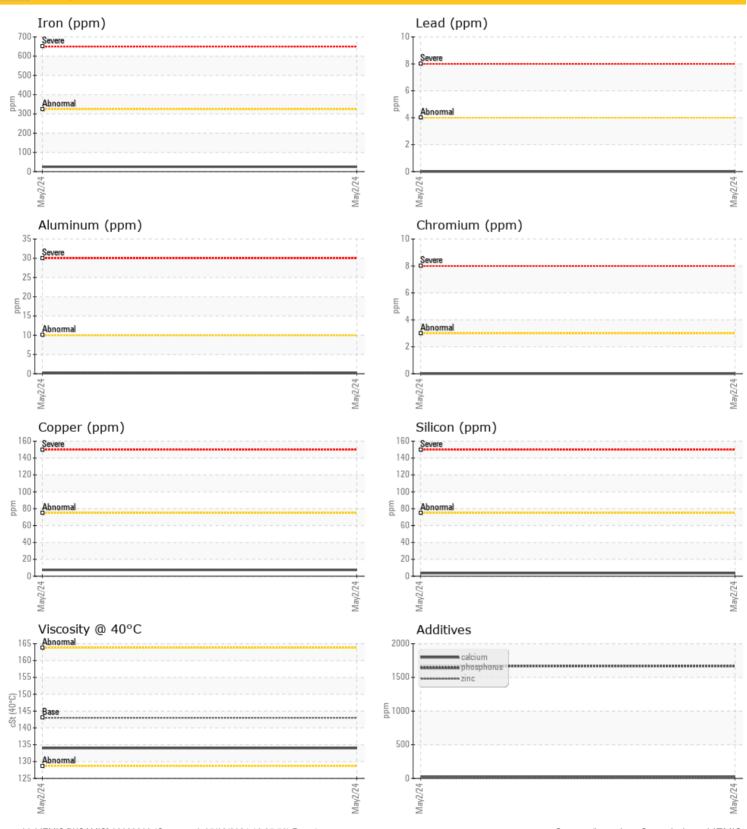

### LIEBHERR LH50 146311 - Rear Right Wheel Hub

Sample No: LH0289473

Oil Type: GEAR OIL SAE 80W90





#### LIEBHERR CANADA LTD.

1015 SUTTON DRIVE BURLINGTON, ON CA L7L 5Z8

Contact: Steve Lehto steve.lehto@liebherr.com

T: (905)319-9222 F: (905)319-6617

#### Diagnosis

Resample at the next service interval to monitor. The fluid was not specified, however, a fluid match indicates that this fluid is (GENERIC) GEAR OIL SAE 80W90. Please confirm.

All component wear rates are normal. There is no indication of any contamination in the oil. The condition of the oil is acceptable for the time in service.

Depot:LIEMISUnique No:5774422Signed:Wes DavisReport Date:03 May 2024

Contact/Location: Steve Lehto - LIEMIS

**2** 

**121** 

ppm

ppm

Barium

Boron

# LIEBHERR







### **Graphs**