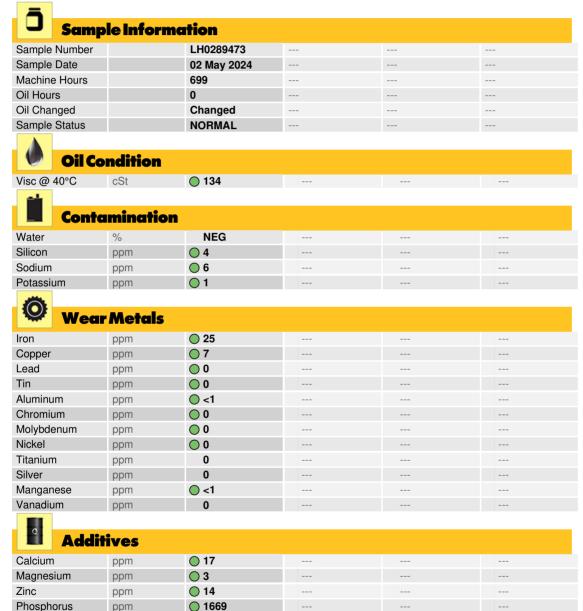

### LIEBHERR LH50 146311 - Rear Right Wheel Hub

Sample No: LH0289473

Oil Type: GEAR OIL SAE 80W90

#### Diagnosis

Resample at the next service interval to monitor. The fluid was not specified, however, a fluid match indicates that this fluid is (GENERIC) GEAR OIL SAE 80W90. Please confirm.

All component wear rates are normal. There is no indication of any contamination in the oil. The condition of the oil is acceptable for the time in service.

Depot:LIEMISUnique No:5774422Signed:Wes DavisReport Date:03 May 2024

Contact/Location: Steve Lehto - LIEMIS

**2** 

**121** 

ppm

ppm

Barium

Boron