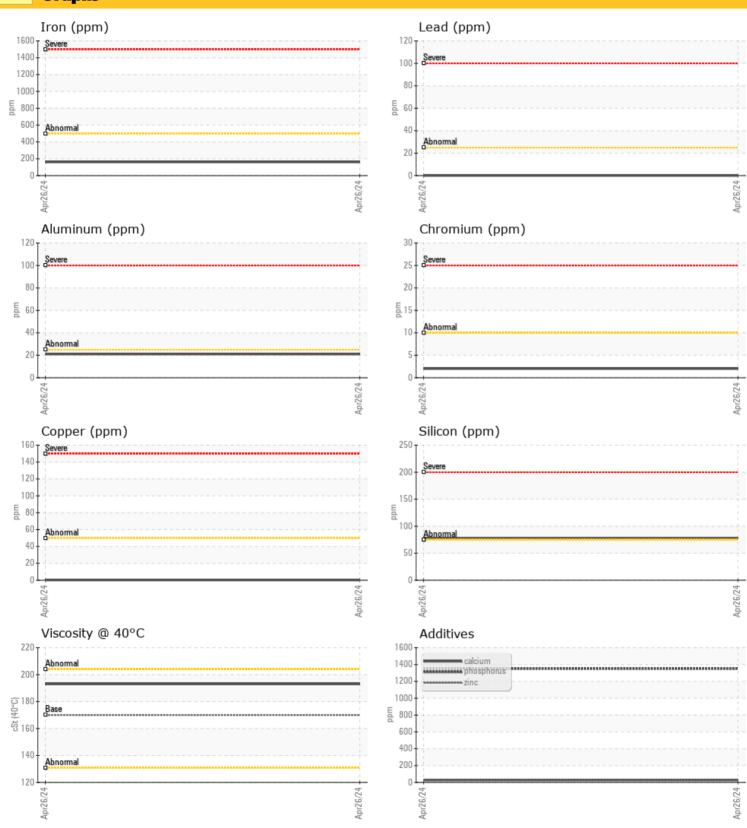

### **Graphs**

### [(362877)] LIEBHERR R914 053852-1511 - Left Final Drive

**Sample No:** LH0287895

Sodium

Oil Type: LIEBHERR GEAR BASIC 90 LS

**8** 

ppm

| Sample Information |     |             |  |  |  |  |  |
|--------------------|-----|-------------|--|--|--|--|--|
| Sample Number      |     | LH0287895   |  |  |  |  |  |
| Sample Date        |     | 26 Apr 2024 |  |  |  |  |  |
| Machine Hours      |     | 529         |  |  |  |  |  |
| Oil Hours          |     | 0           |  |  |  |  |  |
| Oil Changed        |     | Changed     |  |  |  |  |  |
| Sample Status      |     | NORMAL      |  |  |  |  |  |
| Oil Condition      |     |             |  |  |  |  |  |
| Visc @ 40°C        | cSt | <b>193</b>  |  |  |  |  |  |
| Contamination      |     |             |  |  |  |  |  |
| Water              | %   | NEG         |  |  |  |  |  |
| Silicon            | ppm | <b>78</b>   |  |  |  |  |  |

| Potassium   | ppm | <b>8</b>     |  |  |  |  |  |
|-------------|-----|--------------|--|--|--|--|--|
|             |     |              |  |  |  |  |  |
| Wear Metals |     |              |  |  |  |  |  |
| Iron        | ppm | <b>161</b>   |  |  |  |  |  |
| Copper      | ppm | <b>()</b> <1 |  |  |  |  |  |
| Lead        | ppm | <b>0</b>     |  |  |  |  |  |
| Tin         | ppm | <b>0</b>     |  |  |  |  |  |
| Aluminum    | ppm | <b>21</b>    |  |  |  |  |  |
| Chromium    | ppm | <b>2</b>     |  |  |  |  |  |
| Molybdenum  | ppm | <b>0</b>     |  |  |  |  |  |
| Nickel      | ppm | <b>0</b> <1  |  |  |  |  |  |
| Titanium    | ppm | 2            |  |  |  |  |  |
| Silver      | ppm | 0            |  |  |  |  |  |
| Manganese   | ppm | <b>2</b>     |  |  |  |  |  |
|             |     |              |  |  |  |  |  |

| vanadium   | ppm | 0         |  |  |  |  |  |  |  |
|------------|-----|-----------|--|--|--|--|--|--|--|
|            |     |           |  |  |  |  |  |  |  |
| Additives  |     |           |  |  |  |  |  |  |  |
| Calcium    | ppm | 26        |  |  |  |  |  |  |  |
| Magnesium  | ppm | <b>4</b>  |  |  |  |  |  |  |  |
| Zinc       | ppm | 30        |  |  |  |  |  |  |  |
| Phosphorus | ppm | 1351      |  |  |  |  |  |  |  |
| Barium     | ppm | <b>15</b> |  |  |  |  |  |  |  |
| Boron      | ppm | <b>4</b>  |  |  |  |  |  |  |  |
|            |     |           |  |  |  |  |  |  |  |

#### Diagnosis

being utilized for top-up/fill. Resample at the next service interval to monitor. All component wear rates are normal. There is no indication of any contamination in the oil. Additive levels indicate the addition of a different brand, or type of oil. The condition of the oil is acceptable for the time in service.