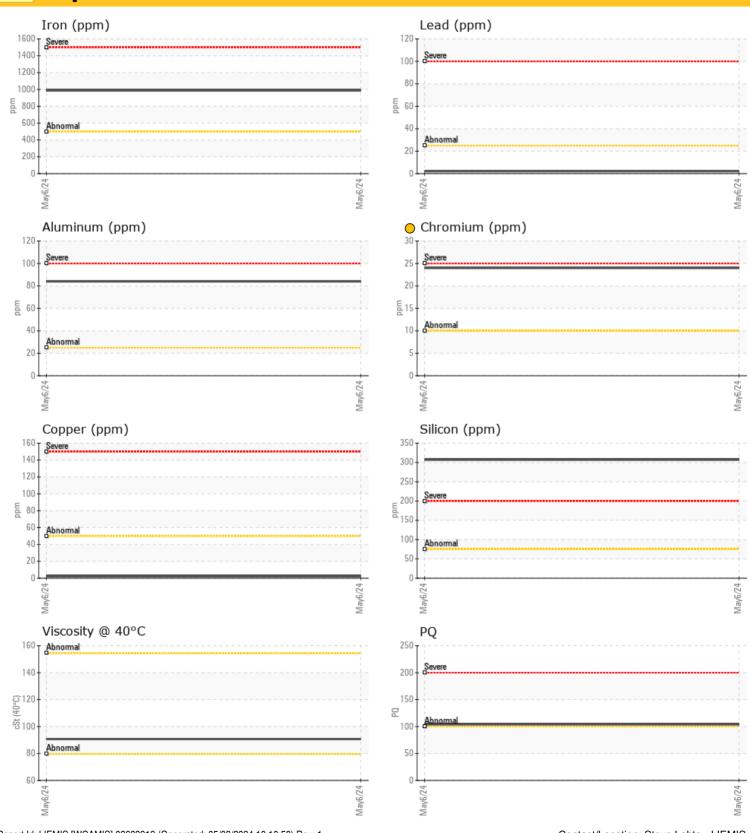

## LIEBHERR

**CONSTRUCTION EQUIPMENT** 



Sample No: LH0291160
Oil Type: {unknown}





1015 SUTTON DRIVE BURLINGTON, ON CA L7L 5Z8

Contact: Steve Lehto steve.lehto@liebherr.com

T: (905)319-9222 F: (905)319-6617

## Diagnosis

The oil change at the time of sampling has been noted. We recommend an early resample to monitor this condition. Please specify the brand, type, and viscosity of the oil on your next sample. Chromium ppm levels are abnormal. There is no indication of any contamination in the oil. The oil is no longer serviceable as a result of the abnormal and/or severe wear.

Depot:LIEMISUnique No:5775072Signed:Kevin MarsonReport Date:08 May 2024

Contact/Location: Steve Lehto - LIEMIS

## LIEBHERR

CONSTRUCTION EQUIPMENT





## **Graphs**