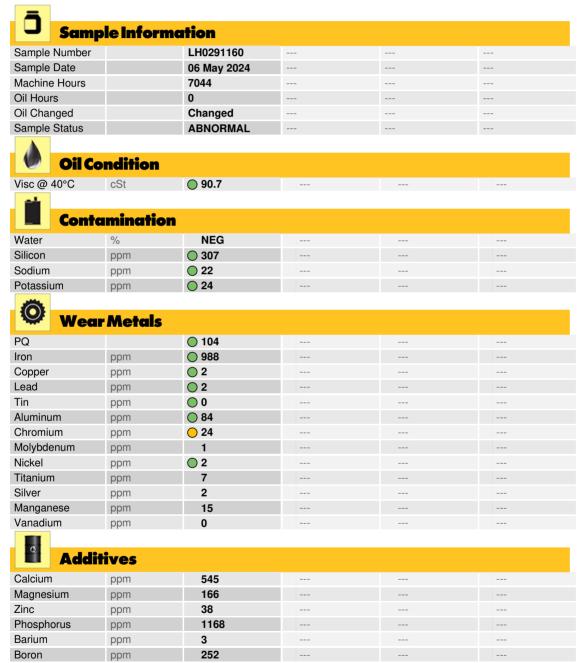

## Diagnosis

The oil change at the time of sampling has been noted. We recommend an early resample to monitor this condition. Please specify the brand, type, and viscosity of the oil on your next sample. Chromium ppm levels are abnormal. There is no indication of any contamination in the oil. The oil is no longer serviceable as a result of the abnormal and/or severe wear.