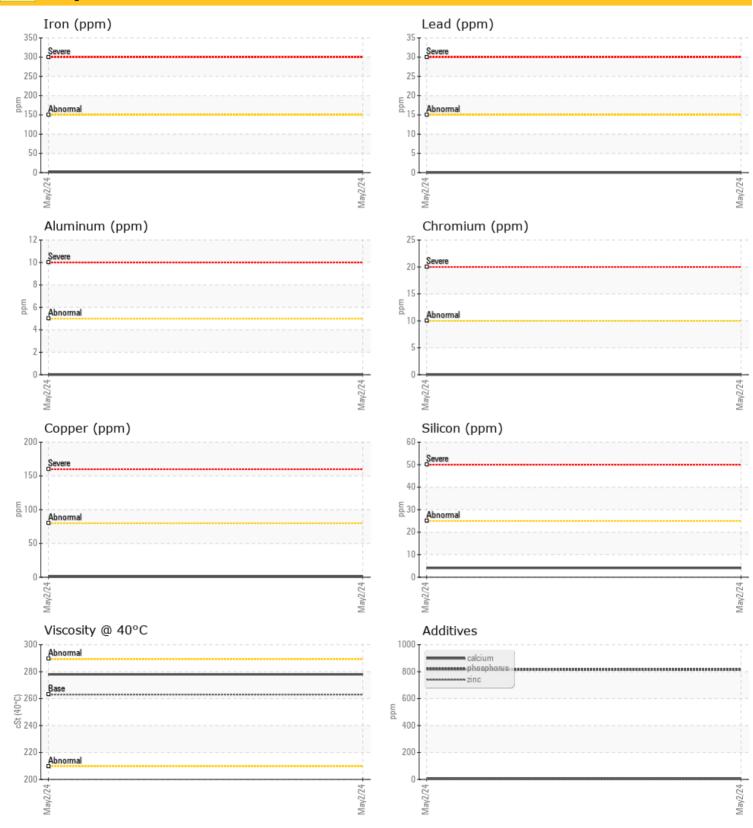

278

**Oil Condition** 

Visc @ 40°C

Boron

## cSt

| <b>11</b> |            |      |      |  |
|-----------|------------|------|------|--|
| Con       | ntaminatio | on   |      |  |
| Water     | %          | NEG  | <br> |  |
| Silicon   | ppm        | 0 4  | <br> |  |
| Sodium    | ppm        | ○ <1 | <br> |  |
| Potassium | ppm        | 0 () | <br> |  |

| Â          |          |             |      |  |
|------------|----------|-------------|------|--|
| Wea        | r Metals | 5           |      |  |
| luce a     |          | 0.1         |      |  |
| Iron       | ppm      | 01          | <br> |  |
| Copper     | ppm      | <b>○</b> <1 | <br> |  |
| Lead       | ppm      | 0 🔘         | <br> |  |
| Tin        | ppm      | 0           | <br> |  |
| Aluminum   | ppm      | 0 🔘         | <br> |  |
| Chromium   | ppm      | 0 🔘         | <br> |  |
| Molybdenum | ppm      | 0 🔘         | <br> |  |
| Nickel     | ppm      | 0 🔘         | <br> |  |
| Titanium   | ppm      | 0           | <br> |  |
| Silver     | ppm      | 0           | <br> |  |
| Manganese  | ppm      | 0 🔘         | <br> |  |
| Vanadium   | ppm      | 0           | <br> |  |

0 **Additives** Calcium ppm 05 0 Magnesium ppm Zinc 03 ppm Phosphorus ppm 0 815 Barium 0 ppm

LIEBHERR CANADA LTD. 1015 SUTTON DRIVE

BURLINGTON, ON CA L7L 5Z8 Contact: Steve Lehto steve.lehto@liebherr.com T: (905)319-9222 F: (905)319-6617

## Diagnosis

Resample at the next service interval to monitor. The fluid was not specified, however, a fluid match indicates that this fluid is (GENERIC) GEAR OIL SAE 80W140. Please confirm.

All component wear rates are normal. There is no indication of any contamination in the oil. The condition of the oil is acceptable for the time in service.