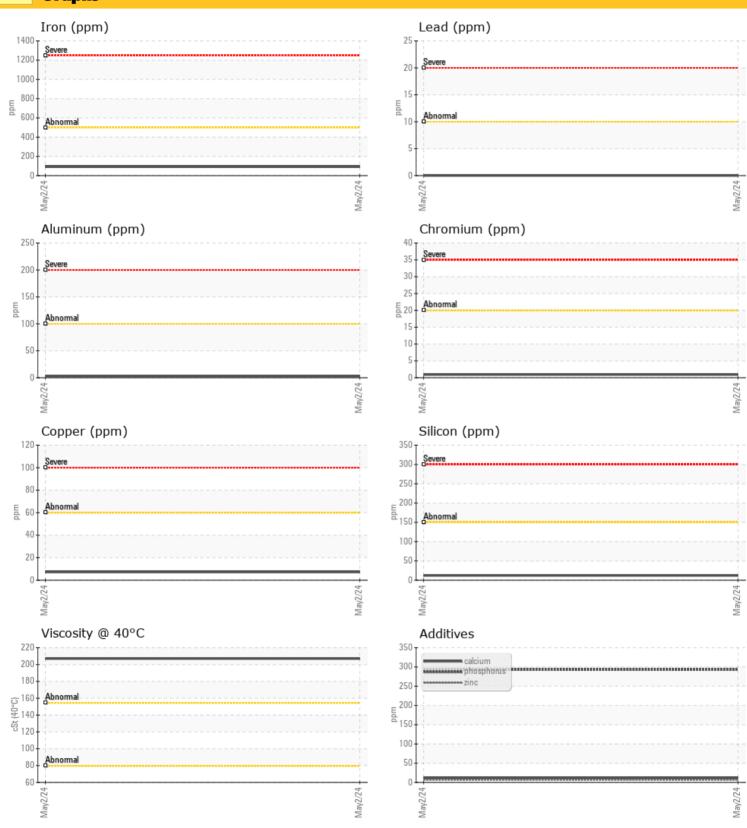

ppm

ppm

ppm

ppm

| _             |           |             |      |  |
|---------------|-----------|-------------|------|--|
| J Sam         | ple Infor | mation      |      |  |
| Sample Number |           | LH0291247   | <br> |  |
| Sample Date   |           | 02 May 2024 | <br> |  |
| Machine Hours |           | 15916       | <br> |  |
| Oil Hours     |           | 0           | <br> |  |
| Oil Changed   |           | Not Changd  | <br> |  |
| Sample Status |           | NORMAL      | <br> |  |
|               | ondition  |             |      |  |
| Visc @ 40°C   | cSt       | 207         | <br> |  |
|               |           |             |      |  |
| Cont          | aminati   | on          |      |  |
| Water         | %         | NEG         |      |  |
| Silicon       |           | ○ 12        | <br> |  |
| Sodium        | ppm       | <b>3</b>    | <br> |  |
| Potassium     | ppm       | ○ <1        | <br> |  |
|               | ррпп      | 0 < 1       | <br> |  |
| Wea           | r Metals  | <b>.</b>    |      |  |
| Iron          | ppm       | <b>9</b> 1  | <br> |  |
| Copper        | ppm       | 07          | <br> |  |
| Lead          | ppm       | <b>0</b>    | <br> |  |
| Tin           | ppm       | <b>0</b> 0  | <br> |  |
| Aluminum      | ppm       | <b>2</b>    | <br> |  |
| Chromium      | ppm       | <b>0</b> <1 | <br> |  |
| Molybdenum    | ppm       | 0           | <br> |  |
| Nickel        | ppm       | <b>0</b> <1 | <br> |  |
| Titanium      | ppm       | 0           | <br> |  |
| Silver        | ppm       | 0           | <br> |  |
| Manganese     | ppm       | <1          | <br> |  |
| Vanadium      | ppm       | 0           | <br> |  |
| Addi          | itives    | 11          |      |  |
| Jaioluiii     | ppin      | - 11        |      |  |

#### Diagnosis

Resample at the next service interval to monitor. Please specify the brand, type, and viscosity of the oil on your next sample.All component wear rates are normal. There is no indication of any contamination in the oil. Viscosity of sample indicates oil is within ISO 220 range, advise investigate. The condition of the oil is acceptable for the time in service.

#### **Graphs**