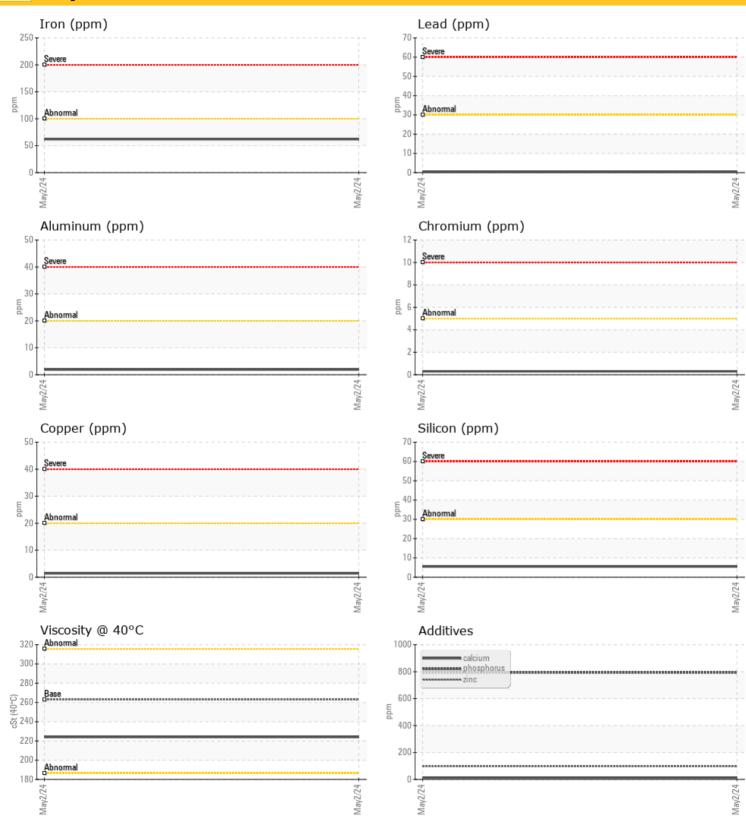

#### cSt

224

| Conto     | amination |     |      |  |
|-----------|-----------|-----|------|--|
| Water     | %         | NEG | <br> |  |
| Silicon   | ppm       | 6   | <br> |  |
| Sodium    | ppm       | 02  | <br> |  |
| Potassium | ppm       | 01  | <br> |  |

| Ä          |         |                  |      |  |
|------------|---------|------------------|------|--|
| Wea        | r Metal | S                |      |  |
| Iron       | ppm     | 62               | <br> |  |
| Copper     | ppm     | 01               | <br> |  |
| Lead       | ppm     | <b>○</b> <1      | <br> |  |
| Tin        | ppm     | 0                | <br> |  |
| Aluminum   | ppm     | 2                | <br> |  |
| Chromium   | ppm     | <b>○</b> <1      | <br> |  |
| Molybdenum | ppm     | 0                | <br> |  |
| Nickel     | ppm     | <mark></mark> <1 | <br> |  |
| Titanium   | ppm     | 0                | <br> |  |
| Silver     | ppm     | 0                | <br> |  |
| Manganese  | ppm     | <b>○</b> <1      | <br> |  |
| Vanadium   | ppm     | 0                | <br> |  |

A

|            | itives |             |      |  |
|------------|--------|-------------|------|--|
| Calcium    | ppm    | 0 14        | <br> |  |
| Magnesium  | ppm    | 03          | <br> |  |
| Zinc       | ppm    | 96          | <br> |  |
| Phosphorus | ppm    | 0 794       | <br> |  |
| Barium     | ppm    | <b>○</b> <1 | <br> |  |
| Boron      | ppm    | 0 16        | <br> |  |

# CONSTRUCTION EQUIPMENT

Graphs

Report Id: LIEMIS [WCAMIS] 02633932 (Generated: 05/07/2024 14:34:44) Rev: 1

Contact/Location: Steve Lehto - LIEMIS