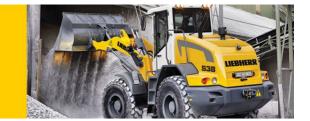

## LIEBHERR

**CONSTRUCTION EQUIPMENT** 

Sample No: LH0291241

Calcium

Zinc

Barium

Boron

Magnesium

Phosphorus

Oil Type: GEAR OIL LS 80W90

| Sam           | ple Infor | mation       |      |  |
|---------------|-----------|--------------|------|--|
| Sample Number |           | LH0291241    | <br> |  |
| Sample Date   |           | 02 May 2024  | <br> |  |
| Machine Hours |           | 15916        | <br> |  |
| Oil Hours     |           | 0            | <br> |  |
| Oil Changed   |           | Not Changd   | <br> |  |
| Sample Status |           | NORMAL       | <br> |  |
| <u> </u>      |           |              |      |  |
| OilCo         | ondition  |              |      |  |
| /isc @ 40°C   | cSt       | <b>178</b>   | <br> |  |
| -1            | 001       | 0 1.0        |      |  |
|               |           |              |      |  |
| Cont          | aminatio  | on           |      |  |
| Water         | %         | 0.005        | <br> |  |
| Silicon       | ppm       | <b>3</b>     | <br> |  |
| Sodium        | ppm       | <b>4</b>     | <br> |  |
| Potassium     | ppm       | <b>()</b> <1 | <br> |  |
|               |           |              |      |  |
| (Ö) Wen       | r Metals  |              |      |  |
| 1100          |           |              |      |  |
| ron           | ppm       | <b>54</b>    | <br> |  |
| Copper        | ppm       | <b>0</b> <1  | <br> |  |
| _ead          | ppm       | <b>0</b> 0   | <br> |  |
| Tin           | ppm       | <b>0</b>     | <br> |  |
| Aluminum      | ppm       | <b>0</b> <1  | <br> |  |
| Chromium      | ppm       | <b>()</b> <1 | <br> |  |
| Molybdenum    | ppm       | <b>0</b>     | <br> |  |
| Vickel        | ppm       | <b>()</b> <1 | <br> |  |
| Titanium      | ppm       | 1            | <br> |  |
| Silver        | ppm       | 0            | <br> |  |
| Manganese     | ppm       | <b>1</b>     | <br> |  |
| Vanadium      | ppm       | 0            | <br> |  |

## Diagnosis

Resample at the next service interval to monitor. The fluid was not specified, however, a fluid match indicates that this fluid is (GENERIC) GEAR OIL LS 80W90. Please confirm.All component wear rates are normal. The water content is negligible. There is no indication of any contamination in the oil. The condition of the oil is acceptable for the time in service.

## **Graphs**