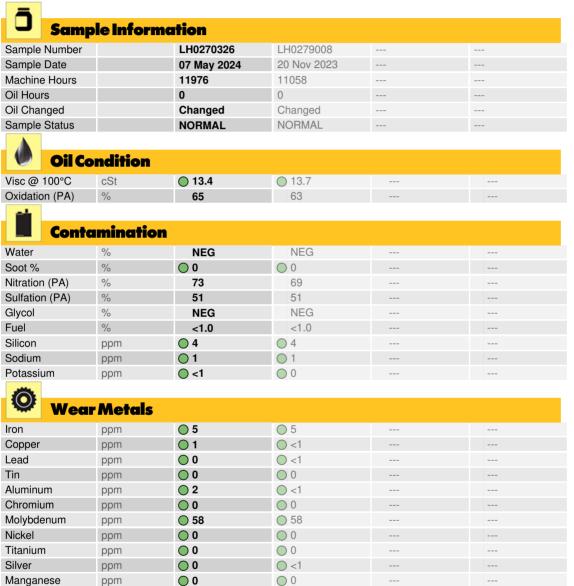

#### Diagnosis

Resample at the next service interval to monitor. All component wear rates are normal. There is no indication of any contamination in the oil. The condition of the oil is acceptable for the time in service.