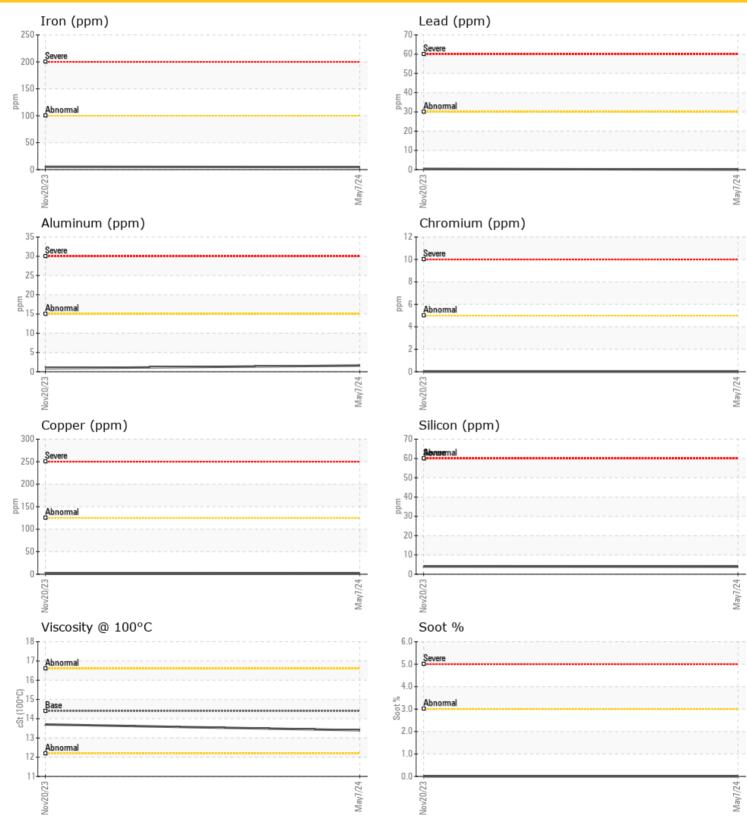

BHERR

### **CONSTRUCTION EQUIPMENT**



Sample No: LH0270326

Oil Type: DIESEL ENGINE OIL SAE 40



0 1052

**1175** 

987

<1</p>

961



#### LIEBHERR CANADA LTD.

1015 SUTTON DRIVE BURLINGTON, ON CA L7L 5Z8

Contact: Joseph Rodgers joseph.rodgers@liebherr.com

T:

F: (905)319-6622

#### Diagnosis

Resample at the next service interval to monitor. All component wear rates are normal. There is no indication of any contamination in the oil. The condition of the oil is acceptable for the time in service.

Depot:LIEMISUnique No:5775159Signed:Wes DavisReport Date:08 May 2024

**1004** 

989

**1185** 

**1017** 

0

**4** 

Vanadium

Calcium

Zinc

Barium

Boron

Magnesium

Phosphorus

ppm

ppm

ppm

ppm

ppm

ppm

ppm

**Additives** 

# LIEBHERR

CONSTRUCTION EQUIPMENT





### **Graphs**