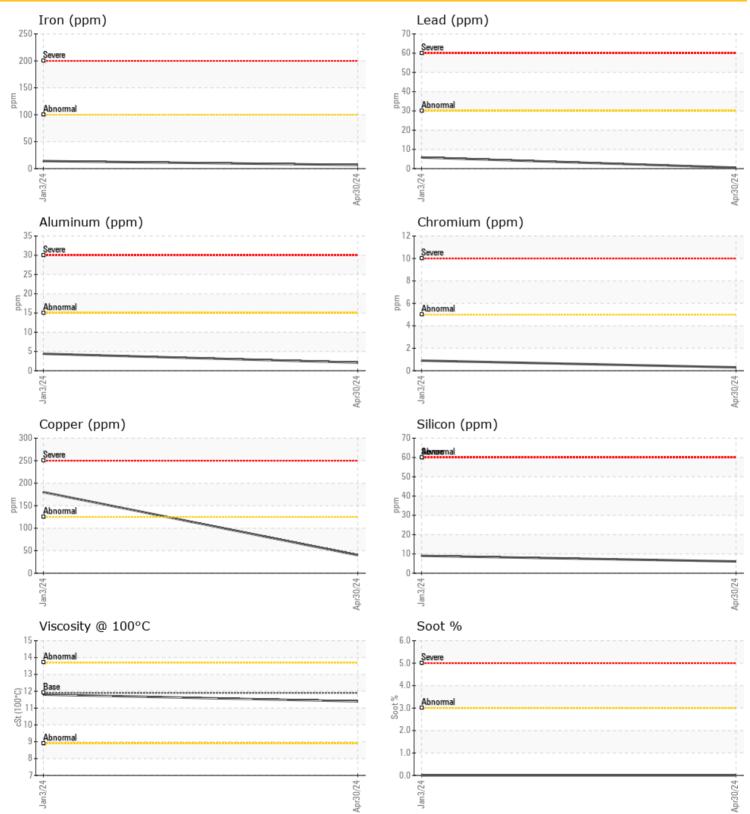

#### **Graphs**

#### Diagnosis

No corrective action is recommended at this time. Resample at the next service interval to monitor.All component wear rates are normal. Fuel content negligible. There is no indication of any contamination in the oil. The condition of the oil is acceptable for the time in service.