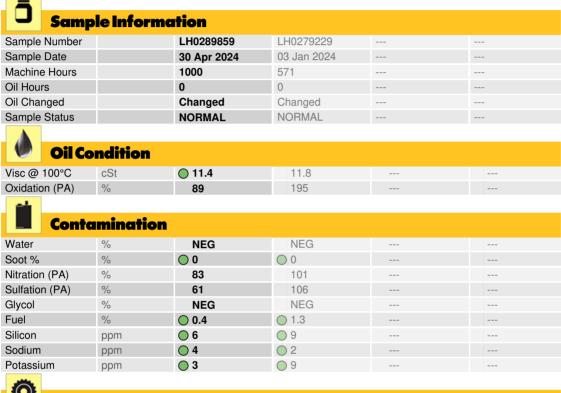

### LIEBHERR R940 056182 - Diesel Engine

Sample No: LH0289859

Oil Type: PETRO CANADA DURON UHP 5W30

| Wea        | r Metals |             |           |      |
|------------|----------|-------------|-----------|------|
| Iron       | ppm      | <b>0</b> 7  | O 14      | <br> |
| Copper     | ppm      | <b>40</b>   | O 180     | <br> |
| Lead       | ppm      | <b></b> <1  | <b>6</b>  | <br> |
| Tin        | ppm      | <b>○</b> <1 | O 1       | <br> |
| Aluminum   | ppm      | <b>2</b>    | <b>4</b>  | <br> |
| Chromium   | ppm      | <b>○</b> <1 | O <1      | <br> |
| Molybdenum | ppm      | <b>58</b>   | <b>46</b> | <br> |
| Nickel     | ppm      | <b>0</b>    | O <1      | <br> |
| Titanium   | ppm      | 0           | 0         | <br> |
| Silver     | ppm      | <b>0</b>    | 0         | <br> |
| Manganese  | ppm      | <b></b> <1  | <1        | <br> |
| Vanadium   | ppm      | 0           | 0         | <br> |

| Additives  |     |             |        |  |  |  |  |  |
|------------|-----|-------------|--------|--|--|--|--|--|
| Calcium    | ppm | <b>916</b>  | O 1509 |  |  |  |  |  |
| Magnesium  | ppm | <b>1120</b> | O 902  |  |  |  |  |  |
| Zinc       | ppm | <b>1185</b> | ○ 889  |  |  |  |  |  |
| Phosphorus | ppm | <b>997</b>  | 708    |  |  |  |  |  |
| Barium     | ppm | <b>3</b>    | O 24   |  |  |  |  |  |
| Boron      | ppm | <b>42</b>   | O 70   |  |  |  |  |  |
|            |     |             |        |  |  |  |  |  |

#### Diagnosis

No corrective action is recommended at this time. Resample at the next service interval to monitor.All component wear rates are normal. Fuel content negligible. There is no indication of any contamination in the oil. The condition of the oil is acceptable for the time in service.