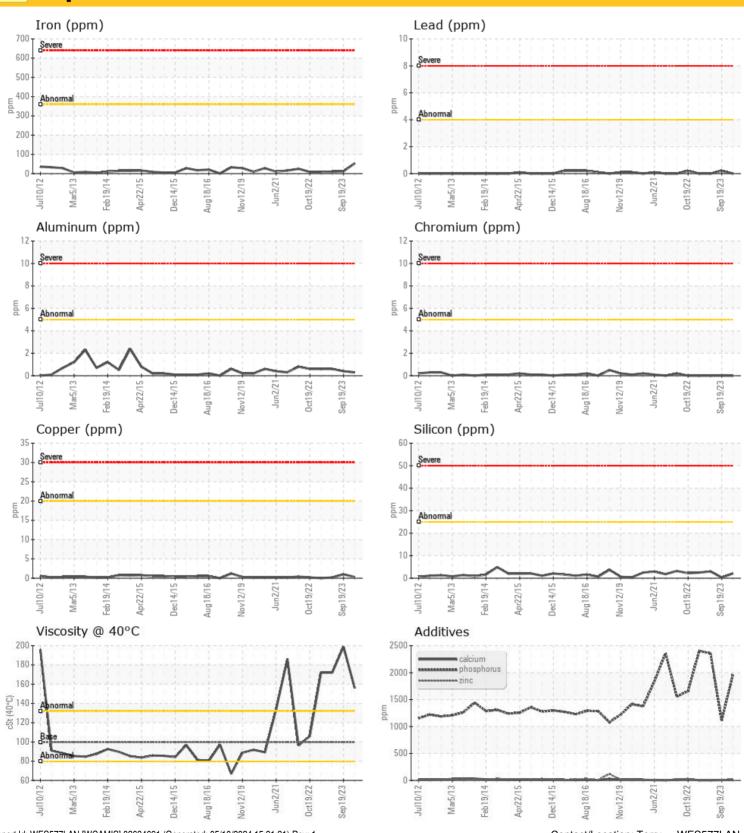

### [WEST COAST] LIEBHERR A924C 060467 - Splitter Box

Sample No: LH0288021

ppm

Silicon

Oil Type: PETRO CANADA TRAXON 75W90 SYNTHETIC

**2** 

| _             |           |             |             |             |             |
|---------------|-----------|-------------|-------------|-------------|-------------|
| U Sam         | ple Infor | mation      |             |             |             |
| Sample Number |           | LH0288021   | LH0250567   | LH0260639   | LH0234177   |
| Sample Date   |           | 08 May 2024 | 19 Sep 2023 | 27 Apr 2023 | 24 Feb 2023 |
| Machine Hours |           | 24317       | 23124       | 22672       | 22349       |
| Oil Hours     |           | 0           | 0           | 0           | 0           |
| Oil Changed   |           | Changed     | Changed     | Changed     | Changed     |
| Sample Status |           | NORMAL      | NORMAL      | NORMAL      | NORMAL      |
|               |           |             |             |             |             |
| Oil C         | ondition  |             |             |             |             |
| Visc @ 40°C   | cSt       | 156         | 199         | 172         | O 172       |
|               |           |             |             |             |             |
| Cont          | taminatio | n           |             |             |             |
| Water         | %         | NEG         | NEG         | NEG         | NEG         |

| Sodium      | ppm | <b>2</b>    |            | <b>1</b>   | O <1 |  |  |
|-------------|-----|-------------|------------|------------|------|--|--|
| Potassium   | ppm | <b>4</b>    | <b>10</b>  | <b></b> <1 | O 0  |  |  |
|             |     |             |            |            |      |  |  |
| Wear Metals |     |             |            |            |      |  |  |
| Iron        | ppm | <b>53</b>   | O 12       | <b>10</b>  | 08   |  |  |
| Copper      | ppm | <b>0</b> <1 | <b>1</b>   | O <1       | O 0  |  |  |
| Lead        | ppm | <b>0</b>    | <b></b> <1 | <b>0</b>   | O 0  |  |  |
| Tin         | ppm | <b>0</b>    | 0          | <b>0</b>   | O 0  |  |  |
| Aluminum    | ppm | <b>0</b> <1 | O <1       | O <1       | O <1 |  |  |
| Chromium    | ppm | <b>0</b>    | O          | <b>0</b>   | O 0  |  |  |
| Molybdenum  | ppm | <b>0</b>    | <b>0</b>   | <b>0</b>   | O 0  |  |  |
| Nickel      | ppm | <b>0</b>    | O <1       | O <1       | O 0  |  |  |
| Titanium    | ppm | 0           | 0          | 0          | 0    |  |  |
| Silver      | mag | 0           | <1         | 0          | 0    |  |  |

| Manganese  | ppm | <b>()</b> <1 | <b>○</b> <1 | <b>(</b> ) <1 | () <1    |  |  |
|------------|-----|--------------|-------------|---------------|----------|--|--|
| Vanadium   | ppm | 0            | 0           | 0             | 0        |  |  |
|            |     |              |             |               |          |  |  |
| Additives  |     |              |             |               |          |  |  |
| Calcium    | ppm | <b>11</b>    | O 5         | <b>3</b>      | O 2      |  |  |
| Magnesium  | ppm | <b>2</b>     | O 2         | O <1          | <b>0</b> |  |  |
| Zinc       | ppm | 24           | <b>3</b>    | <b>10</b>     | <b>7</b> |  |  |
| Phosphorus | ppm | 1964         | O 1114      | 2358          | O 2402   |  |  |
| Barium     | ppm | <b>0</b>     | O <1        | O 0           | O 0      |  |  |
| Boron      | ppm | 49           | O 1         | 31            | ○ 30     |  |  |

#### Diagnosis

Confirm the source of the lubricant being utilized for top-up/fill.
Resample at the next service interval to monitor.All component wear rates are normal. There is no indication of any contamination in the oil. Additive levels indicate the addition of a different brand, or type of oil. The condition of the oil is acceptable for the time in service.

#### **Graphs**