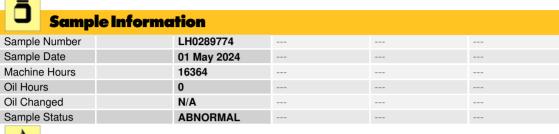

Sample No: LH0289774

Fuel

Silicon

Sodium

Potassium

Oil Type: DIESEL ENGINE OIL SAE 40

| Sample Status  |           | ABNORMAL    |  |  |  |  |  |
|----------------|-----------|-------------|--|--|--|--|--|
| Oil Condition  |           |             |  |  |  |  |  |
| Olice          | mainon    |             |  |  |  |  |  |
| Visc @ 100°C   | cSt       | <b>14.7</b> |  |  |  |  |  |
| Oxidation (PA) | %         | 76          |  |  |  |  |  |
|                |           |             |  |  |  |  |  |
| Conto          | amination | 1           |  |  |  |  |  |
| Water          | %         | NEG         |  |  |  |  |  |
| Soot %         | %         | <b>0.6</b>  |  |  |  |  |  |
| Nitration (PA) | %         | 96          |  |  |  |  |  |
| Sulfation (PA) | %         | 65          |  |  |  |  |  |
| Glycol         | %         | <b>0.0</b>  |  |  |  |  |  |