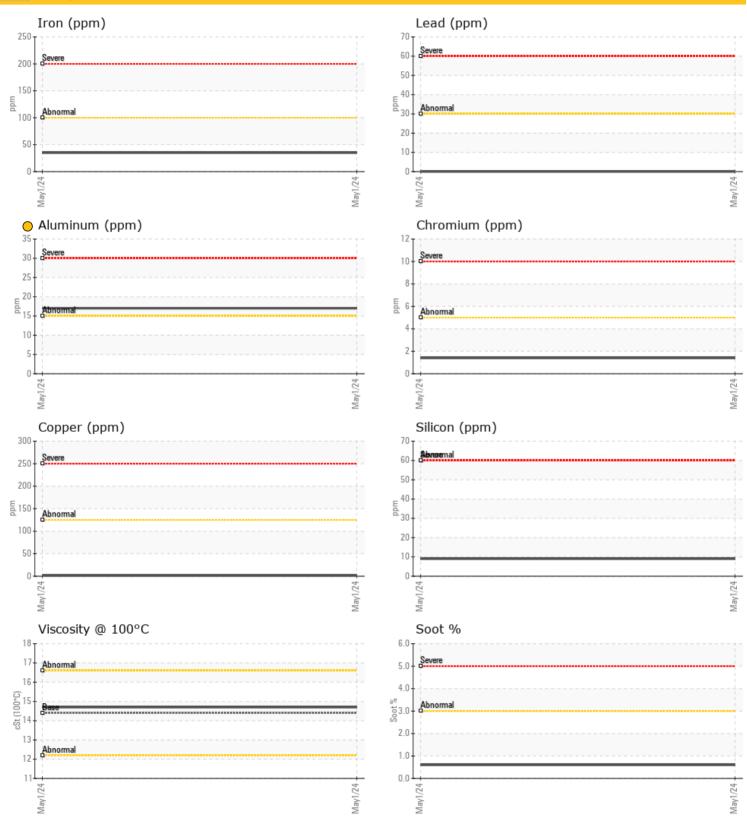

Sample No: LH0289774

Fuel

Silicon

Sodium

Potassium

Oil Type: DIESEL ENGINE OIL SAE 40

| Sample Status  |           | ABNORMAL    |  |  |  |  |  |
|----------------|-----------|-------------|--|--|--|--|--|
| Oil Condition  |           |             |  |  |  |  |  |
| Olice          | mainon    |             |  |  |  |  |  |
| Visc @ 100°C   | cSt       | <b>14.7</b> |  |  |  |  |  |
| Oxidation (PA) | %         | 76          |  |  |  |  |  |
|                |           |             |  |  |  |  |  |
| Conto          | amination | 1           |  |  |  |  |  |
| Water          | %         | NEG         |  |  |  |  |  |
| Soot %         | %         | <b>0.6</b>  |  |  |  |  |  |
| Nitration (PA) | %         | 96          |  |  |  |  |  |
| Sulfation (PA) | %         | 65          |  |  |  |  |  |
| Glycol         | %         | <b>0.0</b>  |  |  |  |  |  |

| Wed        | ır Metal: | 5           |      |  |
|------------|-----------|-------------|------|--|
| Iron       | ppm       | <b>35</b>   | <br> |  |
| Copper     | ppm       | <b>2</b>    | <br> |  |
| Lead       | ppm       | <b>0</b>    | <br> |  |
| Tin        | ppm       | <b>0</b>    | <br> |  |
| Aluminum   | ppm       | <u> </u>    | <br> |  |
| Chromium   | ppm       | <b>1</b>    | <br> |  |
| Molybdenum | ppm       | <b>0</b>    | <br> |  |
| Nickel     | ppm       | <b>O</b> <1 | <br> |  |
| Titanium   | ppm       | <b>0</b>    | <br> |  |
| Silver     | ppm       | <b>0</b>    | <br> |  |
| Manganese  | ppm       | <1          | <br> |  |
| Vanadium   | ppm       | 0           | <br> |  |

| Additives  |     |             |  |  |  |  |  |
|------------|-----|-------------|--|--|--|--|--|
| Calcium    | ppm | <b>2240</b> |  |  |  |  |  |
| Magnesium  | ppm | <b>27</b>   |  |  |  |  |  |
| Zinc       | ppm | <b>1189</b> |  |  |  |  |  |
| Phosphorus | ppm | <b>998</b>  |  |  |  |  |  |
| Barium     | ppm | <b>O</b> <1 |  |  |  |  |  |
| Boron      | ppm | <b>95</b>   |  |  |  |  |  |
|            |     |             |  |  |  |  |  |

#### Diagnosis

We recommend that you drain the oil from the component if this has not already been done. We recommend an early resample to monitor this condition. The fluid was not specified, however, a fluid match indicates that this fluid is (GENERIC) DIESEL ENGINE OIL SAE 40. Please confirm. Aluminum ppm levels are abnormal. Piston wear is indicated. There is no indication of any contamination in the oil. The oil is no longer serviceable as a result of the abnormal and/or severe wear.

#### **Graphs**