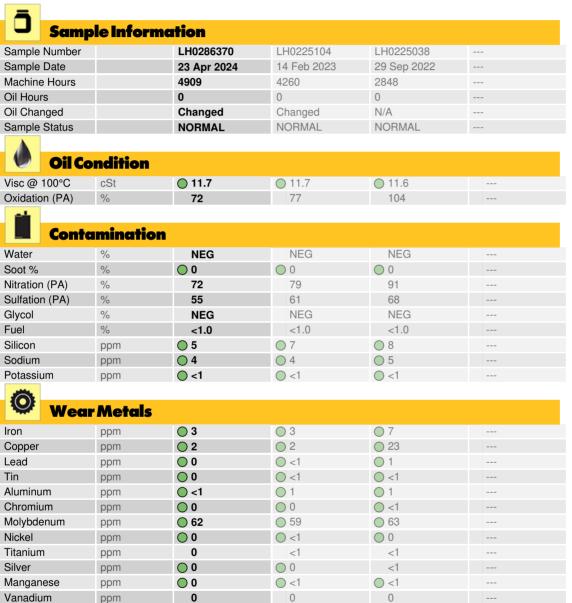

#### Diagnosis

Resample at the next service interval to monitor.All component wear rates are normal. There is no indication of any contamination in the oil. The condition of the oil is acceptable for the time in service.