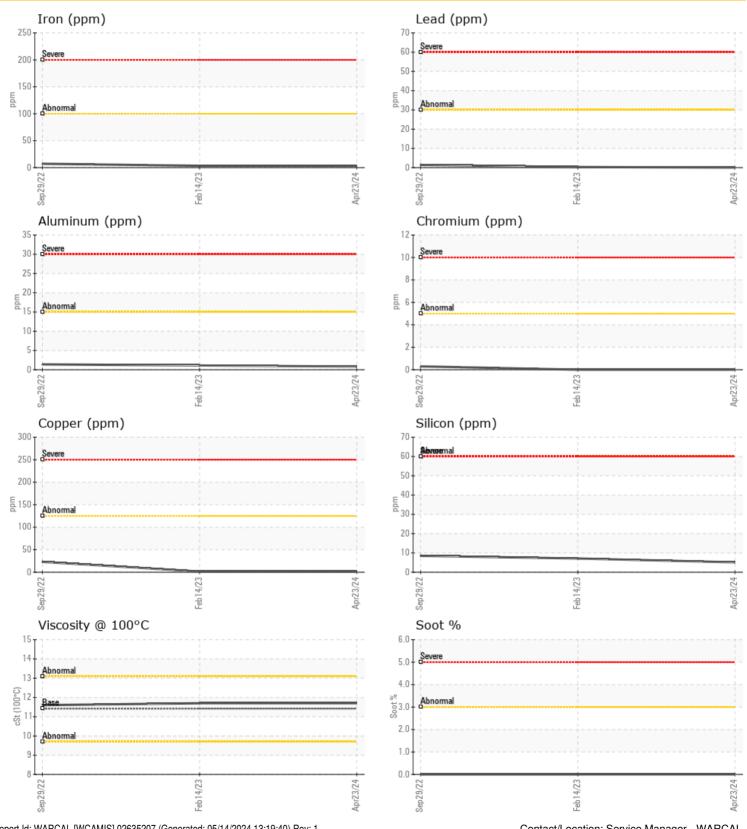

Sample No: LH0286370

Oil Type: PETRO CANADA SUPREME 5W30



837

0 1114

0 1211

**1116** 

0

 $\bigcirc$  39

**894** 

1158

1223

0 1049

02

O 24

**WARD AND BURKE MICROTUNNELLING LTD** 9279 BARLOW TRAIL SE

CALGARY, AB CA T2C 2N8

Contact: Service Manager canadainfo@wardandburke.com

T: F:

#### Diagnosis

Resample at the next service interval to monitor.All component wear rates are normal. There is no indication of any contamination in the oil. The condition of the oil is acceptable for the time in service.

Depot: WARCAL
Unique No: 5776360
Signed: Wes Davis
Report Date: 14 May 2024

**879** 

**1089** 

**1189** 

**1007** 

<1

**51** 

**Additives** 

ppm

ppm

ppm

ppm

ppm

ppm

Calcium

Zinc

Barium

Boron

Magnesium

Phosphorus

CONSTRUCTION EQUIPMENT





### **Graphs**