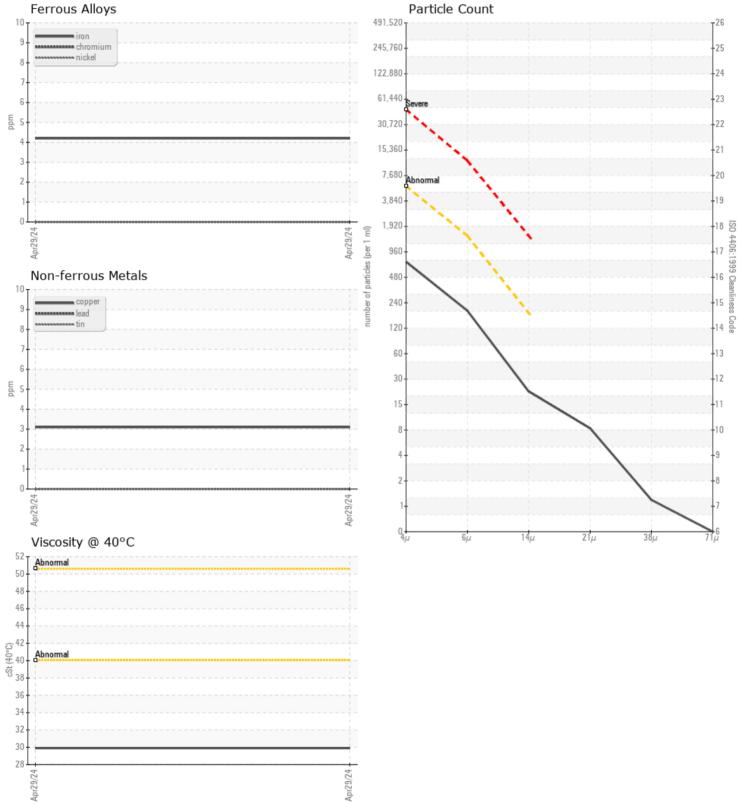

29.9

**Oil Condition** 

Visc @ 40°C

| cSt |  |
|-----|--|
|     |  |

| Conta             | mination |             |      |  |
|-------------------|----------|-------------|------|--|
| Water             | %        | NEG         | <br> |  |
| Particles >4µm    |          | <b>644</b>  | <br> |  |
| Particles >6µm    |          | 0 170       | <br> |  |
| Particles >14µm   |          | 0 19        | <br> |  |
| ISO 4406:1999 (c) |          | 17/15/11    | <br> |  |
| Silicon           | ppm      | <b>○</b> <1 | <br> |  |
| Sodium            | ppm      | 02          | <br> |  |
| Potassium         | ppm      | <b>○</b> <1 | <br> |  |

#### Wear Metals

| Iron       | ppm | 04          | <br> |  |
|------------|-----|-------------|------|--|
| Copper     | ppm | <b>3</b>    | <br> |  |
| Lead       | ppm | 0 🔘         | <br> |  |
| Tin        | ppm | 0 0         | <br> |  |
| Aluminum   | ppm | <b>○</b> <1 | <br> |  |
| Chromium   | ppm | 0 0         | <br> |  |
| Molybdenum | ppm | 0           | <br> |  |
| Nickel     | ppm | 0           | <br> |  |
| Titanium   | ppm | 0           | <br> |  |
| Silver     | ppm | 0           | <br> |  |
| Manganese  | ppm | 0           | <br> |  |
| Vanadium   | ppm | 0           | <br> |  |

#### Diagnosis

Resample at the next service interval to monitor. Please specify the component make and model with your next sample. Please specify the brand, type, and viscosity of the oil on your next sample.All component wear rates are normal. The system cleanliness is acceptable for your target ISO 4406 cleanliness code. The system and fluid cleanliness is acceptable. The condition of the oil is acceptable for the time in service.