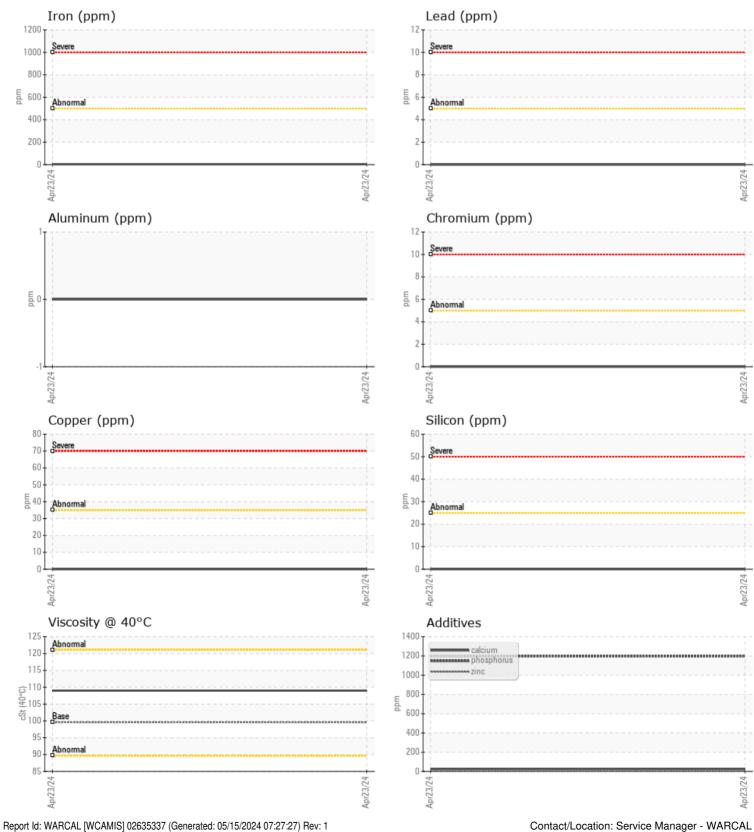

**Oil Condition** 

Visc @ 40°C .....

## cSt

| Contamination |     |                  |  |  |  |  |  |  |
|---------------|-----|------------------|--|--|--|--|--|--|
| Water         | %   | NEG              |  |  |  |  |  |  |
| Silicon       | ppm | 0 ()             |  |  |  |  |  |  |
| Sodium        | ppm | <b>○</b> <1      |  |  |  |  |  |  |
| Potassium     | ppm | <mark></mark> <1 |  |  |  |  |  |  |

| Wea        | ır Metal | S   |      |  |
|------------|----------|-----|------|--|
| Iron       | nnm      | 03  | <br> |  |
| -          | ppm      | •   | <br> |  |
| Copper     | ppm      | 0 🔘 | <br> |  |
| Lead       | ppm      | 0   | <br> |  |
| Tin        | ppm      | 0   | <br> |  |
| Aluminum   | ppm      | 0   | <br> |  |
| Chromium   | ppm      | 0   | <br> |  |
| Molybdenum | ppm      | 0   | <br> |  |
| Nickel     | ppm      | 0   | <br> |  |
| Titanium   | ppm      | 0   | <br> |  |
| Silver     | ppm      | 0   | <br> |  |
| Manganese  | ppm      | 0   | <br> |  |
| Vanadium   | ppm      | 0   | <br> |  |

٥ **Additives** Calcium 25 ppm Magnesium 01 ppm Zinc 0 15 ppm Phosphorus ppm 0 1198 Barium 0 ppm Boron ppm 0 278

## Diagnosis

Resample at the next service interval to monitor.All component wear rates are normal. There is no indication of any contamination in the oil. The condition of the oil is acceptable for the time in service.