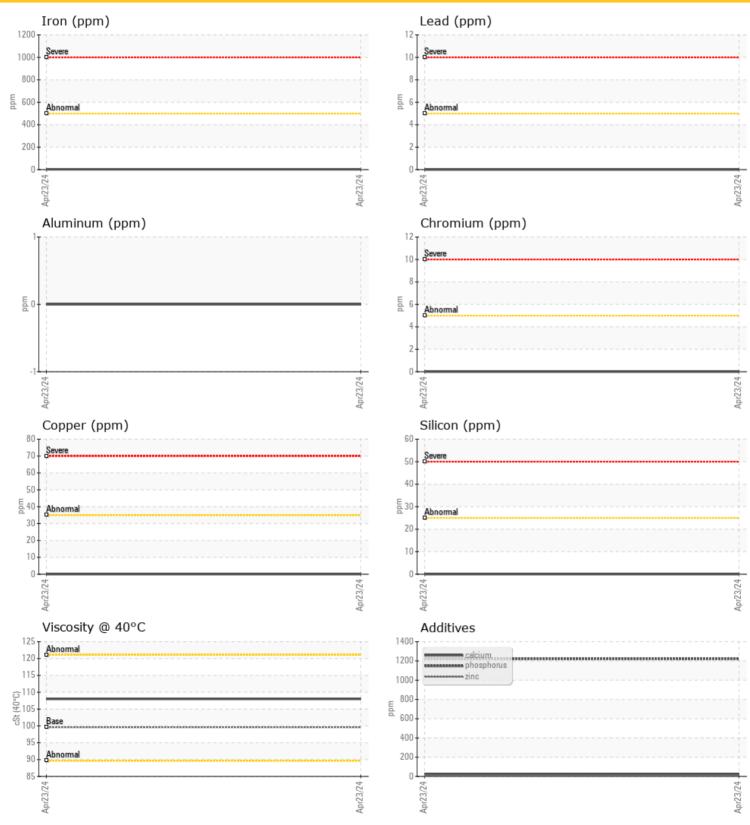

#### **Graphs**

## LIEBHERR 134249 - 2 Slewing Gearbox

Sample No: LH0286424

Oil Type: PETRO CANADA TRAXON 75W90 SYNTHETIC

| Sami          | ple Infor | mation      |      |  |
|---------------|-----------|-------------|------|--|
| Sample Number |           | LH0286424   | <br> |  |
| Sample Date   |           | 23 Apr 2024 | <br> |  |
| Machine Hours |           | 4909        | <br> |  |
| Oil Hours     |           | 0           | <br> |  |
| Oil Changed   |           | Changed     | <br> |  |
| Sample Status |           | NORMAL      | <br> |  |
| <u> </u>      |           |             |      |  |
| Oil Co        | ondition  |             |      |  |
| Visc @ 40°C   | cSt       | <b>108</b>  | <br> |  |
|               | 300       | J           |      |  |
| O             |           |             |      |  |
| Confe         | aminatio  | n           |      |  |
| Water         | %         | NEG         | <br> |  |
| Silicon       | ppm       | <b>0</b>    | <br> |  |
| Sodium        | ppm       | <b>0</b> <1 | <br> |  |
| Potassium     | ppm       | <b>○</b> <1 | <br> |  |
| Wea           | r Metals  | <b>2</b>    | <br> |  |
| Copper        | ppm       | <u></u> 0   | <br> |  |
| Lead          | ppm       | <b>0</b>    | <br> |  |
| Tin           | ppm       | <b>0</b>    | <br> |  |
| Aluminum      | ppm       | 0           | <br> |  |
| Chromium      | ppm       | <b>0</b>    | <br> |  |
| Molybdenum    | ppm       | <b>0</b>    | <br> |  |
| Nickel        | ppm       | <b>0</b>    | <br> |  |
| Titanium      | ppm       | 0           | <br> |  |
| Silver        | ppm       | 0           | <br> |  |
| Manganese     | ppm       | <b>0</b>    | <br> |  |
| Vanadium      | ppm       | 0           | <br> |  |
| W.            |           |             |      |  |
| Addi          | tives     |             |      |  |
| Calcium       | ppm       | <b>21</b>   | <br> |  |
| Magnesium     | ppm       | <b>1</b>    | <br> |  |
| Zinc          | ppm       | <b>10</b>   | <br> |  |
| Phosphorus    | ppm       | <b>1222</b> | <br> |  |
| Barium        | ppm       | <b>0</b>    | <br> |  |
| Boron         | ppm       | <b>296</b>  | <br> |  |
| 501011        | ppiii     | <u> </u>    |      |  |