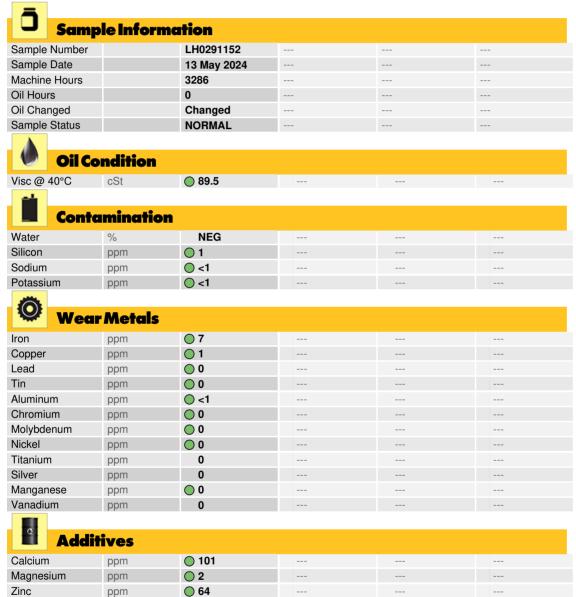

# LIEBHERR LH60 141098 - Splitter Box

Sample No: LH0291152

Oil Type: **GEAR OIL SAE 80** 

**CMI - COMBINED METAL INDUSTRIES** 505 GARY RAY DRIVE NORTH YORK, ON CA M9L 1P9 Contact: Greg Sacher gsacher@combinedmetal.com T: (416)642-7262 F:

#### Diagnosis

Resample at the next service interval to monitor. The fluid was not specified, however, a fluid match indicates that this fluid is (GENERIC) GEAR OIL SAE 80. Please confirm. All component wear rates are normal. There is no indication of any contamination in the oil. The condition of the oil is acceptable for the time in service.

Depot: **COMWES Unique No:** 5776524 Signed: Wes Davis **Report Date:** 14 May 2024

Contact/Location: Greg Sacher - COMWES

**1207** 

**283** 

 $\bigcirc$  0

Phosphorus

Barium

Boron

ppm

ppm

ppm