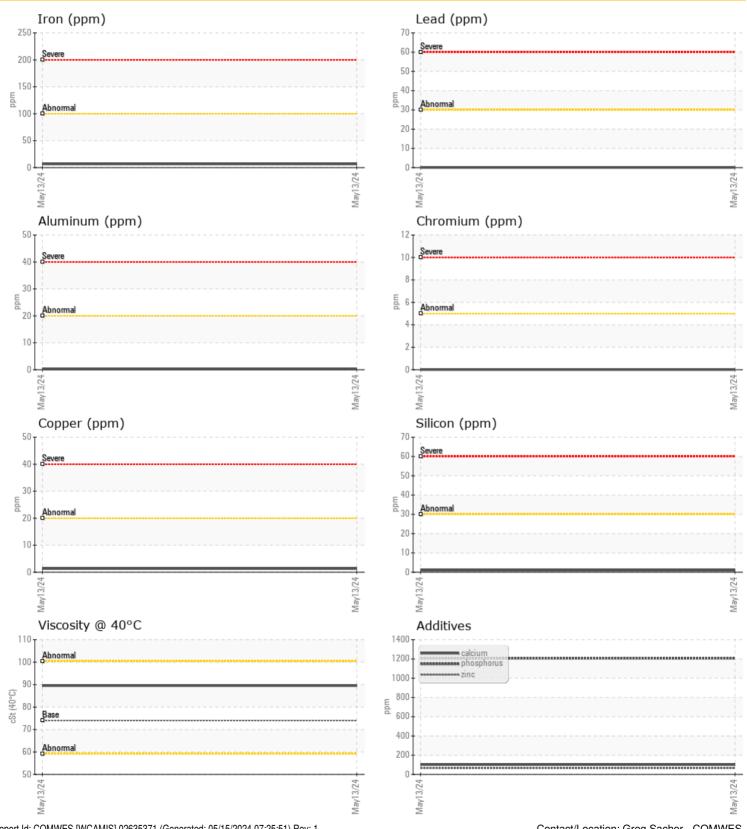

98 - Splitter Box

Sample No: LH0291152

Oil Type: **GEAR OIL SAE 80** 





**CMI - COMBINED METAL INDUSTRIES** 505 GARY RAY DRIVE NORTH YORK, ON CA M9L 1P9 Contact: Greg Sacher gsacher@combinedmetal.com T: (416)642-7262 F:

#### Diagnosis

Resample at the next service interval to monitor. The fluid was not specified, however, a fluid match indicates that this fluid is (GENERIC) GEAR OIL SAE 80. Please confirm. All component wear rates are normal. There is no indication of any contamination in the oil. The condition of the oil is acceptable for the time in service.

Depot: **COMWES Unique No:** 5776524 Signed: Wes Davis **Report Date:** 14 May 2024

Contact/Location: Greg Sacher - COMWES

**1207** 

**283** 

 $\bigcirc$  0

Phosphorus

Barium

Boron

ppm

ppm

ppm







### **Graphs**