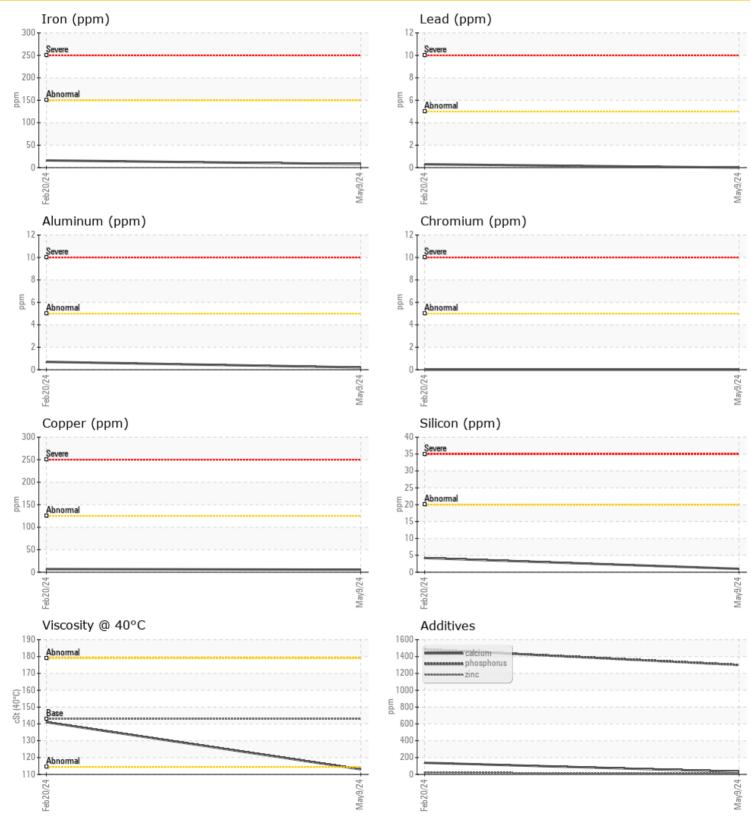

0 141

**Oil Condition** 

Visc @ 40°C .....

# cSt

0 113

| <b>Con</b> | taminati | ion |     |      |
|------------|----------|-----|-----|------|
| Water      | %        | NEG | NEG | <br> |
| Silicon    | ppm      | 01  | 0 4 | <br> |
| Sodium     | ppm      | 01  | 2   | <br> |
| Potassium  | ppm      | 0   | 01  | <br> |

| Ä          |          |             |      |      |
|------------|----------|-------------|------|------|
| Wea        | ır Metal | S           |      |      |
| Iron       | ppm      | 8           | 0 16 | <br> |
| Copper     | ppm      | 06          | 07   | <br> |
| Lead       | ppm      | 0           | ◯ <1 | <br> |
| Tin        | ppm      | 0           | 0    | <br> |
| Aluminum   | ppm      | <b>○</b> <1 | ◯ <1 | <br> |
| Chromium   | ppm      | 0           | 0    | <br> |
| Molybdenum | ppm      | 0           | ◯ <1 | <br> |
| Nickel     | ppm      | 0           | ○ <1 | <br> |
| Titanium   | ppm      | 0           | 0    | <br> |
| Silver     | ppm      | 0           | 0    | <br> |
| Manganese  | ppm      | <b>○</b> <1 | ◯ <1 | <br> |
| Vanadium   | ppm      | 0           | 0    | <br> |

#### ٥ **Additives** Calcium ppm 0 32 0 138 Magnesium ppm 01 $\bigcirc 1$ 20 Zinc 013 ppm Phosphorus 0 1300 0 1484 ppm Barium ◯ <1 02 ppm Boron 0 246 0 10 ppm

# Diagnosis

Resample at the next service interval to monitor.All component wear rates are normal. There is no indication of any contamination in the oil. The condition of the oil is acceptable for the time in service.