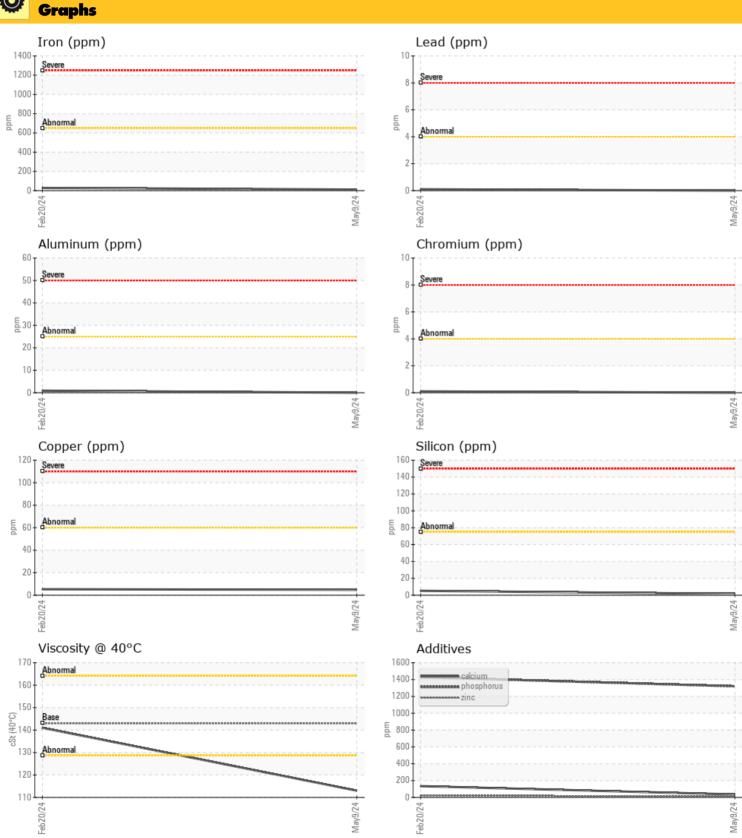

0 141

Visc @ 40°C

### **il Condition** C cSt

0 113

| Con       | taminati | ion         |     |      |
|-----------|----------|-------------|-----|------|
| Water     | %        | NEG         | NEG | <br> |
| Silicon   | ppm      | 0 2         | ○ 5 | <br> |
| Sodium    | ppm      | 01          | 0 2 | <br> |
| Potassium | ppm      | <b>○</b> <1 | 01  | <br> |

|            | 14 Ja     | •           | 0.1  |      |
|------------|-----------|-------------|------|------|
| Ä          |           |             |      |      |
| Wea        | ır Metals | 5           |      |      |
|            |           |             |      |      |
| Iron       | ppm       | 0 11        | 28   | <br> |
| Copper     | ppm       | 0 5         | ○ 5  | <br> |
| Lead       | ppm       | 0           | ◯ <1 | <br> |
| Tin        | ppm       | 0 (         | 0    | <br> |
| Aluminum   | ppm       | 0           | ◯ <1 | <br> |
| Chromium   | ppm       | 0 (         | ○ <1 | <br> |
| Molybdenum | ppm       | 0 (         | ◯ <1 | <br> |
| Nickel     | ppm       | 0 (         | 0    | <br> |
| Titanium   | ppm       | 0           | 0    | <br> |
| Silver     | ppm       | 0           | 0    | <br> |
| Manganese  | ppm       | <b>○</b> <1 | ○ <1 | <br> |
| Vanadium   | ppm       | 0           | 0    | <br> |

٥ **Additives** Calcium ppm 0 35 0 134 Magnesium 01 ppm ○ <1 Zinc 021 014 ppm Phosphorus 0 1320 0 1428 ppm Barium ◯ <1 01 ppm Boron 0 240 0 10 ppm

## Diagnosis

Resample at the next service interval to monitor.All component wear rates are normal. There is no indication of any contamination in the oil. The condition of the oil is acceptable for the time in service.