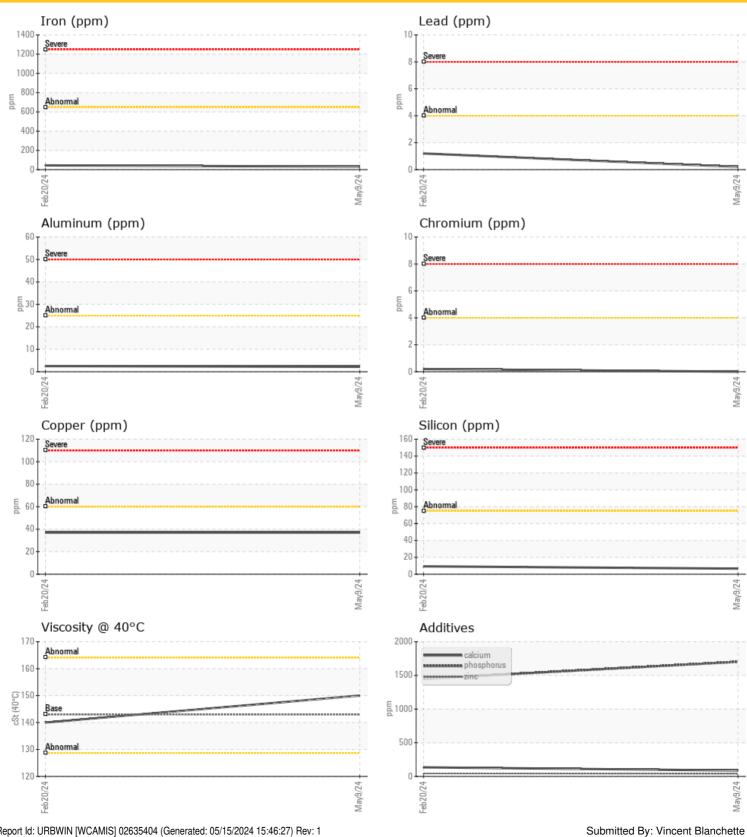

| Sample | Status |         | NORMAL     | NORMAL     | <br> |
|--------|--------|---------|------------|------------|------|
|        |        |         |            |            |      |
| 0      | Oil Co | ndition |            |            |      |
| Visc @ | 40°C   | cSt     | <b>150</b> | <b>140</b> | <br> |
| -4     |        |         |            |            |      |

| Cont      | amination | ı           |          |      |
|-----------|-----------|-------------|----------|------|
| Water     | %         | NEG         | NEG      | <br> |
| Silicon   | ppm       | <b>7</b>    | <b>9</b> | <br> |
| Sodium    | ppm       | <b>4</b>    | O 5      | <br> |
| Potassium | ppm       | <b>0</b> <1 | 0 2      | <br> |

| r Metals |                                         |          |                                                                                        |                                                                            |
|----------|-----------------------------------------|----------|----------------------------------------------------------------------------------------|----------------------------------------------------------------------------|
| ppm      | ○ 30                                    | O 44     |                                                                                        |                                                                            |
| ppm      | <b>37</b>                               | ○ 37     |                                                                                        |                                                                            |
| ppm      | <b>○</b> <1                             | O 1      |                                                                                        |                                                                            |
| ppm      | <b>0</b>                                | 0        |                                                                                        |                                                                            |
| ppm      | <b>2</b>                                | O 2      |                                                                                        |                                                                            |
| ppm      | <b>0</b>                                | O <1     |                                                                                        |                                                                            |
| ppm      | <b>0</b>                                | O <1     |                                                                                        |                                                                            |
| ppm      | <b>0</b>                                | 0        |                                                                                        |                                                                            |
| ppm      | <b>0</b>                                | 0        |                                                                                        |                                                                            |
| ppm      | 0                                       | 0        |                                                                                        |                                                                            |
| ppm      | <b>3</b>                                | <b>3</b> |                                                                                        |                                                                            |
| ppm      | 0                                       | 0        |                                                                                        |                                                                            |
|          | ppm | ppm      | ppm         30         44           ppm         37         37           ppm         <1 | ppm       30       44          ppm       37       37          ppm       <1 |

| Additives  |     |             |        |  |  |  |
|------------|-----|-------------|--------|--|--|--|
| Calcium    | ppm | <b>87</b>   | O 135  |  |  |  |
| Magnesium  | ppm | <b>2</b>    | O 2    |  |  |  |
| Zinc       | ppm | <b>41</b>   | O 45   |  |  |  |
| Phosphorus | ppm | <b>1702</b> | O 1449 |  |  |  |
| Barium     | ppm | <b></b> <1  | O 0    |  |  |  |
| Boron      | ppm | <b>17</b>   | O 4    |  |  |  |