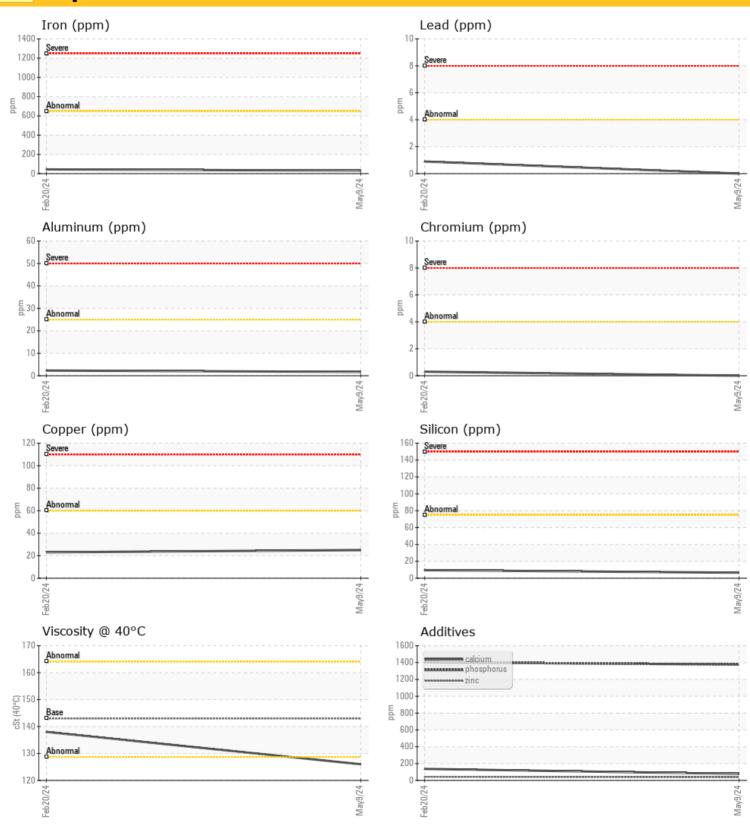

|        | •      |         | •          | 0          |      |
|--------|--------|---------|------------|------------|------|
| Sample | Status |         | NORMAL     | NORMAL     | <br> |
|        |        |         |            |            |      |
| 0      | Oil Co | ndition |            |            |      |
| Visc @ | 40°C   | cSt     | <b>126</b> | <b>138</b> | <br> |
| -4     |        |         |            |            |      |

| Con       | taminat | ion         |      |      |  |
|-----------|---------|-------------|------|------|--|
| Water     | %       | NEG         | NEG  | <br> |  |
| Silicon   | ppm     | <b>6</b>    | O 10 | <br> |  |
| Sodium    | ppm     | <b>4</b>    | O 5  | <br> |  |
| Potassium | ppm     | <b>O</b> <1 | O 2  | <br> |  |
|           |         |             |      |      |  |

| Wed        | ar Metal: | 5         |      |      |
|------------|-----------|-----------|------|------|
| Iron       | ppm       | <b>30</b> | O 44 | <br> |
| Copper     | ppm       | <b>25</b> | ○ 23 | <br> |
| Lead       | ppm       | <b>0</b>  | O <1 | <br> |
| Tin        | ppm       | <b>0</b>  | O 0  | <br> |
| Aluminum   | ppm       | <b>2</b>  | O 2  | <br> |
| Chromium   | ppm       | <b>0</b>  | O <1 | <br> |
| Molybdenum | ppm       | <b>0</b>  | O <1 | <br> |
| Nickel     | ppm       | <b>0</b>  | O <1 | <br> |
| Titanium   | ppm       | <b>0</b>  | O 0  | <br> |
| Silver     | ppm       | 0         | 0    | <br> |
| Manganese  | ppm       | <b>2</b>  | O 2  | <br> |
| Vanadium   | ppm       | 0         | 0    | <br> |
|            |           |           |      |      |

| Additives  |     |             |            |  |  |  |
|------------|-----|-------------|------------|--|--|--|
| Calcium    | ppm | <b>77</b>   | O 137      |  |  |  |
| Magnesium  | ppm | <b>2</b>    | O 2        |  |  |  |
| Zinc       | ppm | <b>38</b>   | <b>4</b> 3 |  |  |  |
| Phosphorus | ppm | <b>1376</b> | O 1403     |  |  |  |
| Barium     | ppm | <b>○</b> <1 | O <1       |  |  |  |
| Boron      | ppm | <b>106</b>  | <b>O</b> 4 |  |  |  |

### **Graphs**