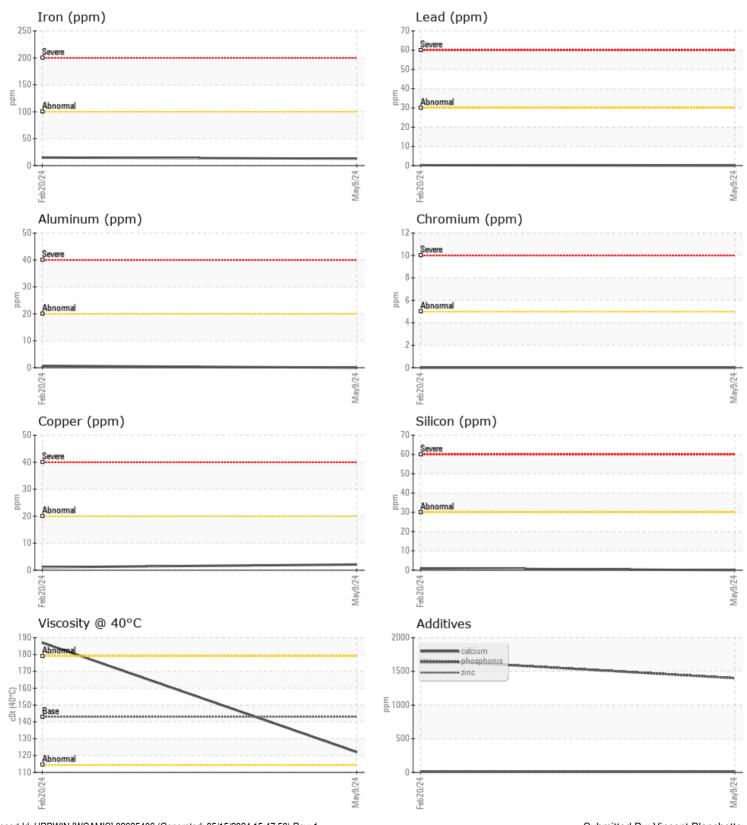

#### **Graphs**

| (O) Woo      |           |              |      |      |
|--------------|-----------|--------------|------|------|
| ₩ Wed        | ar Metals |              |      |      |
| Iron         | ppm       | <b>13</b>    | O 15 | <br> |
| Copper       | ppm       | <b>2</b>     | O 1  | <br> |
| Lead         | ppm       | <b>0</b>     | O <1 | <br> |
| Tin          | ppm       | <b>0</b>     | O 0  | <br> |
| Aluminum     | ppm       | <b>0</b>     | O <1 | <br> |
| Chromium     | ppm       | <b>0</b>     | O 0  | <br> |
| Molybdenum   | ppm       | <b>0</b>     | O 0  | <br> |
| Nickel       | ppm       | <b>0</b>     | O <1 | <br> |
| Titanium     | ppm       | 0            | 0    | <br> |
| Silver       | ppm       | 0            | 0    | <br> |
| Manganese    | ppm       | <b>()</b> <1 | O <1 | <br> |
| Vanadium ppm |           | 0            | 0    | <br> |
|              |           |              |      |      |

| Additives  |     |             |          |  |  |  |
|------------|-----|-------------|----------|--|--|--|
| Calcium    | ppm | <b>14</b>   | O 14     |  |  |  |
| Magnesium  | ppm | <b>2</b>    | <b>4</b> |  |  |  |
| Zinc       | ppm | <b>14</b>   | O 12     |  |  |  |
| Phosphorus | ppm | <b>1400</b> | O 1670   |  |  |  |
| Barium     | ppm | <b>○</b> <1 | O 0      |  |  |  |
| Boron      | ppm | <b>179</b>  | 0 1      |  |  |  |