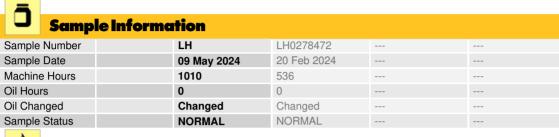

### LIEBHERR LH40M 156305-1215 - Splitter Box

Sample No: LH

Oil Type: GEAR OIL SAE 80W90

| Sample S | Status |         | NORMAL     | NORMAL | <br> |
|----------|--------|---------|------------|--------|------|
|          |        |         |            |        |      |
| 0        | Oil Co | ndition |            |        |      |
| Visc @ 4 | l0°C   | cSt     | <b>122</b> |        | <br> |
| -1       |        |         |            |        |      |

| Cont      | Contamination |             |          |  |  |  |  |  |
|-----------|---------------|-------------|----------|--|--|--|--|--|
| Water     | %             | NEG         | NEG      |  |  |  |  |  |
| Silicon   | ppm           | <b>0</b>    | O 1      |  |  |  |  |  |
| Sodium    | ppm           | <b>1</b>    | <b>3</b> |  |  |  |  |  |
| Potassium | ppm           | <b>○</b> <1 | <b>3</b> |  |  |  |  |  |

| (O) Woo      |           |              |      |      |
|--------------|-----------|--------------|------|------|
| ₩ Wed        | ar Metals |              |      |      |
| Iron         | ppm       | <b>13</b>    | O 15 | <br> |
| Copper       | ppm       | <b>2</b>     | O 1  | <br> |
| Lead         | ppm       | <b>0</b>     | O <1 | <br> |
| Tin          | ppm       | <b>0</b>     | O 0  | <br> |
| Aluminum     | ppm       | <b>0</b>     | O <1 | <br> |
| Chromium     | ppm       | <b>0</b>     | O 0  | <br> |
| Molybdenum   | ppm       | <b>0</b>     | O 0  | <br> |
| Nickel       | ppm       | <b>0</b>     | O <1 | <br> |
| Titanium     | ppm       | 0            | 0    | <br> |
| Silver       | ppm       | 0            | 0    | <br> |
| Manganese    | ppm       | <b>()</b> <1 | O <1 | <br> |
| Vanadium ppm |           | 0            | 0    | <br> |
|              |           |              |      |      |

| Additives  |     |             |          |  |  |  |
|------------|-----|-------------|----------|--|--|--|
| Calcium    | ppm | <b>14</b>   | O 14     |  |  |  |
| Magnesium  | ppm | <b>2</b>    | <b>4</b> |  |  |  |
| Zinc       | ppm | <b>14</b>   | O 12     |  |  |  |
| Phosphorus | ppm | <b>1400</b> | O 1670   |  |  |  |
| Barium     | ppm | <b>○</b> <1 | O 0      |  |  |  |
| Boron      | ppm | <b>179</b>  | 0 1      |  |  |  |