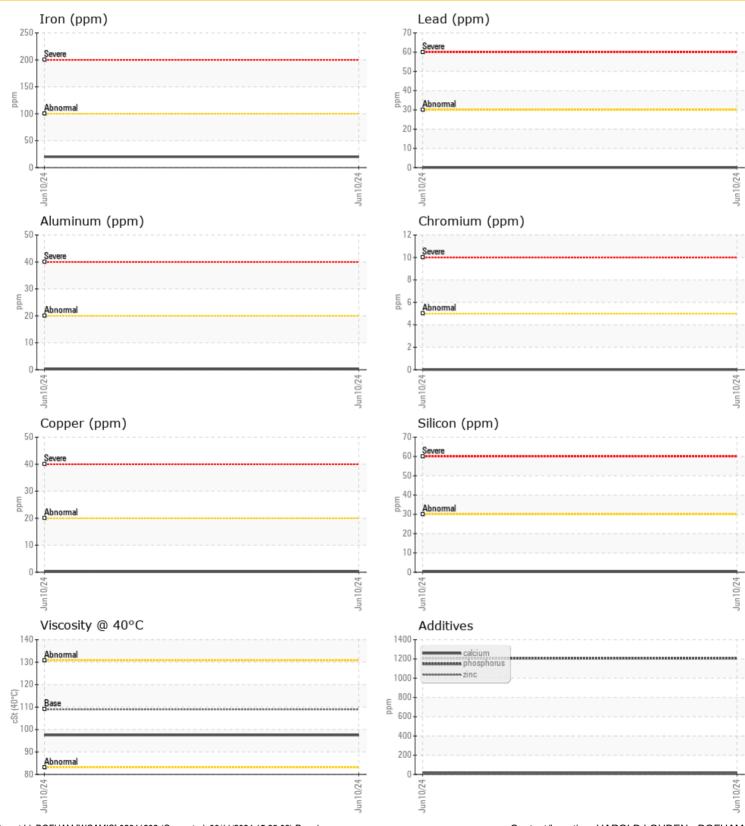

| Ä          |          |                  |      |  |
|------------|----------|------------------|------|--|
| Weg        | ır Metal | 5                |      |  |
|            |          |                  |      |  |
| Iron       | ppm      | <b>20</b>        | <br> |  |
| Copper     | ppm      | <mark></mark> <1 | <br> |  |
| Lead       | ppm      | 0                | <br> |  |
| Tin        | ppm      | 0                | <br> |  |
| Aluminum   | ppm      | <b>○</b> <1      | <br> |  |
| Chromium   | ppm      | 0                | <br> |  |
| Molybdenum | ppm      | 0                | <br> |  |
| Nickel     | ppm      | 0                | <br> |  |
| Titanium   | ppm      | 0                | <br> |  |
| Silver     | ppm      | 0                | <br> |  |
| Manganese  | ppm      | 0                | <br> |  |
| Vanadium   | ppm      | 0                | <br> |  |

o **Δ**dditives

| Calcium    | ppm | <b>0</b> 15 | <br> |  |
|------------|-----|-------------|------|--|
| Magnesium  | ppm | 04          | <br> |  |
| Zinc       | ppm | 0 13        | <br> |  |
| Phosphorus | ppm | 0 1207      | <br> |  |
| Barium     | ppm | 0           | <br> |  |
| Boron      | ppm | 0 299       | <br> |  |

## Diagnosis

Resample at the next service interval to monitor. The fluid was not specified, however, a fluid match indicates that this fluid is (GENERIC) GEAR OIL SAE 75W90. Please confirm.

All component wear rates are normal. There is no indication of any contamination in the oil. The condition of the oil is acceptable for the time in service.