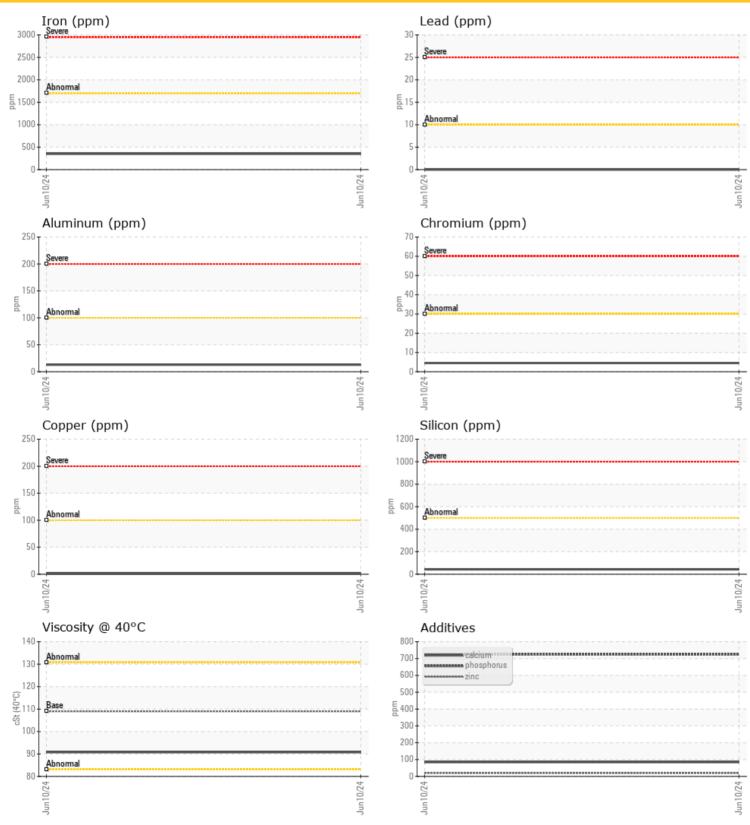

Oil Type: GEAR OIL SAE 75W90

| jum           | ple Infor | mation      |      |  |
|---------------|-----------|-------------|------|--|
| Sample Number |           | LH0291199   | <br> |  |
| Sample Date   |           | 10 Jun 2024 | <br> |  |
| Machine Hours |           | 3964        | <br> |  |
| Oil Hours     |           | 0           | <br> |  |
| Oil Changed   |           | N/A         | <br> |  |
| Sample Status |           | NORMAL      | <br> |  |
|               |           |             |      |  |
| Oil Co        | ondition  |             |      |  |
| Visc @ 40°C   | cSt       | <b>90.8</b> | <br> |  |
| ada .         |           |             |      |  |
| Cont          | aminati   | on          |      |  |
| Water         | %         | NEG         | <br> |  |
| Silicon       | ppm       | <b>43</b>   | <br> |  |
| Sodium        | ppm       | <b>8</b>    | <br> |  |
| Potassium     | ppm       | <b>5</b>    | <br> |  |
|               |           |             |      |  |
| Wea           | r Metals  | ;           |      |  |
| Iron          | ppm       | <b>352</b>  | <br> |  |
| Copper        | ppm       | O <1        | <br> |  |
| Lead          | ppm       | <b>0</b> 0  | <br> |  |
| Tin           | ppm       | <b>0</b> 0  | <br> |  |
| Aluminum      | ppm       | <b>13</b>   | <br> |  |
| Chromium      | ppm       | <b>0</b> 4  | <br> |  |
| Molybdenum    | ppm       | <b>0</b> 0  | <br> |  |
| Nickel        | ppm       | <b>0</b> 2  | <br> |  |
| Titanium      | ppm       | 0 <1        | <br> |  |
| Silver        | ppm       | 0           | <br> |  |
| Manganese     | ppm       | <b>o</b> 5  | <br> |  |
|               |           | 0           |      |  |

#### Diagnosis

Resample at the next service interval to monitor. All component wear rates are normal. There is no indication of any contamination in the oil. The condition of the oil is acceptable for the time in service.

#### **Graphs**