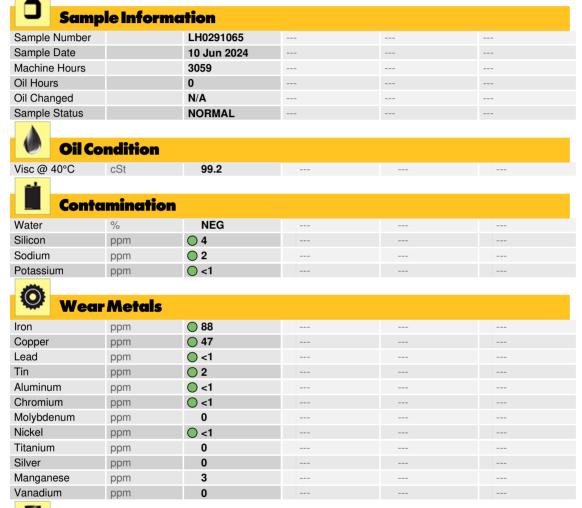

# LIEBHERR L550 73936 - Front Differential

Sample No: LH0291065
Oil Type: {unknown}

**Additives** 

mqq

ppm

ppm

ppm

ppm

ppm

Calcium

Zinc

Barium

Boron

Magnesium

Phosphorus

Depot: DOFHAM
Unique No: 5798762
Signed: Kevin Marson
Report Date: 12 Jun 2024

10

2

22

<1

256

2577

### Diagnosis

Resample at the next service interval to monitor. Please specify the brand, type, and viscosity of the oil on your next sample. All component wear rates are normal. There is no indication of any contamination in the oil. The condition of the oil is acceptable for the time in service.