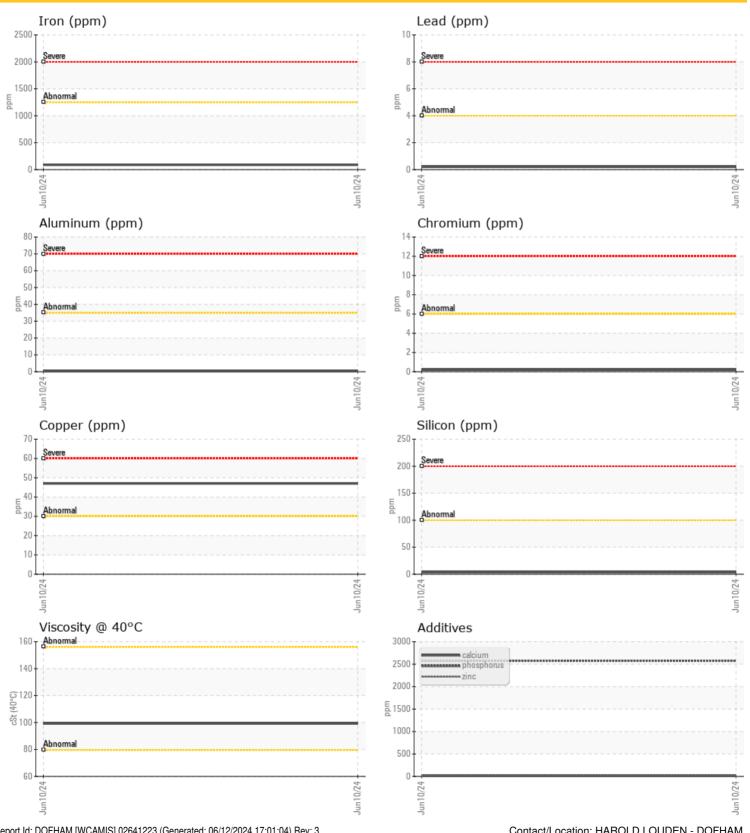

## **Graphs**

### Diagnosis

Resample at the next service interval to monitor. Please specify the brand, type, and viscosity of the oil on your next sample. All component wear rates are normal. There is no indication of any contamination in the oil. The condition of the oil is acceptable for the time in service.