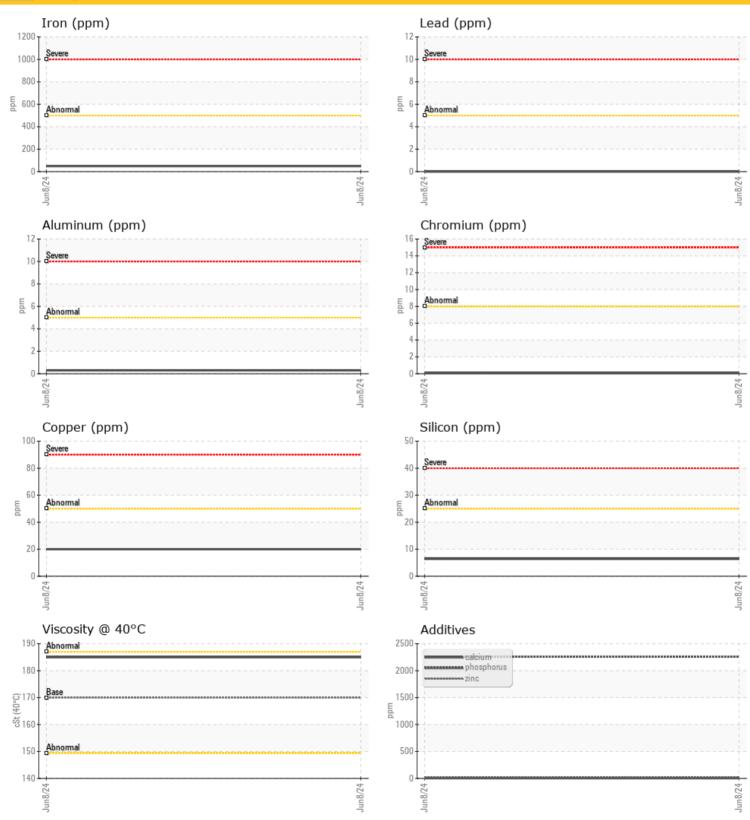

### LIEBHERR L580 68394 - Rear Right Wheel Hub

Sample No: LH0287921

Oil Type: LIEBHERR GEAR BASIC 90 LS

| _              |            |                                     |      |  |
|----------------|------------|-------------------------------------|------|--|
| J Sam          | ple Inform | ation                               |      |  |
| Sample Number  |            | LH0287921                           | <br> |  |
| Sample Date    |            | 08 Jun 2024                         | <br> |  |
| Machine Hours  |            | 3218                                | <br> |  |
| Oil Hours      |            | 0                                   | <br> |  |
| Oil Changed    |            | Changed                             | <br> |  |
| Sample Status  |            | NORMAL                              | <br> |  |
| Sample Status  |            | NONWAL                              | <br> |  |
| A              |            |                                     |      |  |
| OilCo          | ondition   |                                     |      |  |
| Visc @ 40°C    | cSt        | <b>185</b>                          | <br> |  |
| -1             |            |                                     |      |  |
| Cont           | amination  |                                     |      |  |
|                |            |                                     |      |  |
| Water          | %          | NEG                                 | <br> |  |
| Silicon        | ppm        | <b>6</b>                            | <br> |  |
| Sodium         | ppm        | <b>2</b>                            | <br> |  |
| Potassium      | ppm        | <b>○</b> <1                         | <br> |  |
|                |            |                                     |      |  |
| (Q) Wed        | r Metals   |                                     |      |  |
|                |            | O 40                                |      |  |
| Iron           | ppm        | <ul><li>↓ 49</li><li>↓ 20</li></ul> | <br> |  |
| Copper<br>Lead | ppm        |                                     |      |  |
| Tin            | ppm        | 0 2                                 | <br> |  |
|                | ppm        | _                                   |      |  |
| Aluminum       | ppm        | O <1                                | <br> |  |
| Chromium       | ppm        | O <1                                | <br> |  |
| Molybdenum     | ppm        | 0                                   | <br> |  |
| Nickel         | ppm        | O <1                                | <br> |  |
| Titanium       | ppm        | 0                                   | <br> |  |
| Silver         | ppm        | 0                                   | <br> |  |
| Manganese      | ppm        | <b>6</b>                            | <br> |  |
| Vanadium       | ppm        | 0                                   | <br> |  |
| Addi           |            |                                     |      |  |
| Addi           | tives      |                                     |      |  |
| Calcium        | ppm        | <b>4</b>                            | <br> |  |
| Magnesium      | ppm        | <b>1</b>                            | <br> |  |
| Zinc           | ppm        | <b>22</b>                           | <br> |  |
| Phosphorus     | ppm        | <b>2260</b>                         | <br> |  |
| Barium         | ppm        | <b>0</b> 0                          | <br> |  |
| D.             |            | 0.0                                 |      |  |

#### Diagnosis

Resample at the next service interval to monitor. All component wear rates are normal. There is no indication of any contamination in the oil. The condition of the oil is acceptable for the time in service.

### **Graphs**