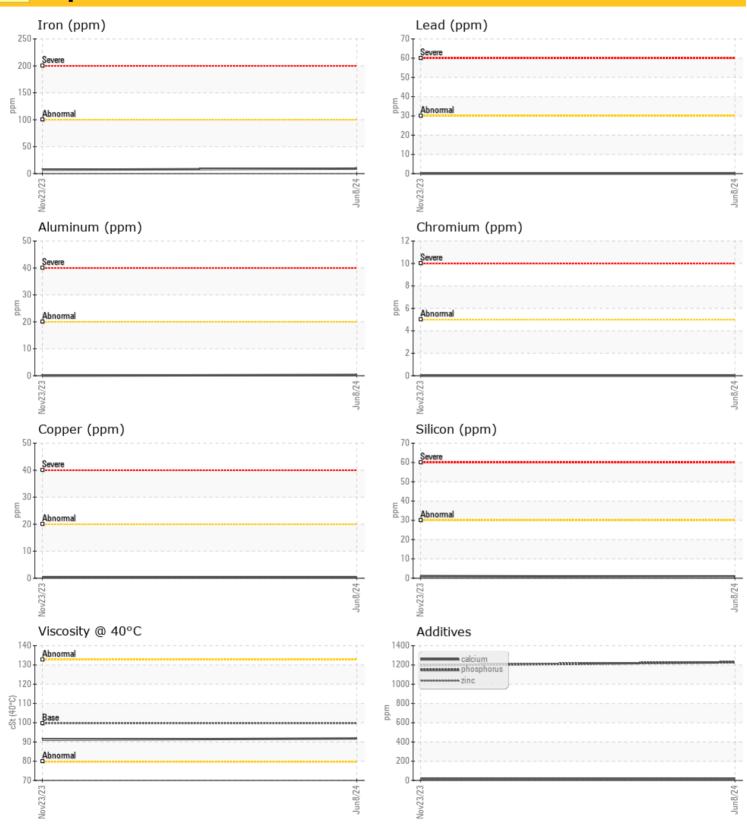

# LIEBHERR L580 68394 - Splitter Box

Sample No: LH0287926

Oil Type: PETRO CANADA TRAXON 75W90 SYNTHETIC

| _                  |     |             |             |  |  |  |  |  |  |
|--------------------|-----|-------------|-------------|--|--|--|--|--|--|
| Sample Information |     |             |             |  |  |  |  |  |  |
| Sample Number      |     | LH0287926   | LH0278404   |  |  |  |  |  |  |
| Sample Date        |     | 08 Jun 2024 | 23 Nov 2023 |  |  |  |  |  |  |
| Machine Hours      |     | 3218        | 2598        |  |  |  |  |  |  |
| Oil Hours          |     | 0           | 0           |  |  |  |  |  |  |
| Oil Changed        |     | Changed     | Changed     |  |  |  |  |  |  |
| Sample Status      |     | NORMAL      | NORMAL      |  |  |  |  |  |  |
|                    |     |             |             |  |  |  |  |  |  |
| Oil Condition      |     |             |             |  |  |  |  |  |  |
| Visc @ 40°C        | cSt | 91.8        | 91.1        |  |  |  |  |  |  |
|                    |     |             |             |  |  |  |  |  |  |
| Contamination      |     |             |             |  |  |  |  |  |  |
| Water              | %   | NEG         | NEG         |  |  |  |  |  |  |
| Silicon            | ppm | <b>0</b> <1 | O 1         |  |  |  |  |  |  |
| Sodium             | ppm | <b>0</b> <1 | O <1        |  |  |  |  |  |  |

| Potassium  | ppm       | <b>0</b> | O <1 | <br> |
|------------|-----------|----------|------|------|
|            |           |          |      |      |
| <b>Wed</b> | ar Metals |          |      |      |
| Iron       | ppm       | <b>9</b> | O 7  | <br> |
| Copper     | ppm       | <1       | O <1 | <br> |
| Lead       | ppm       | <b>0</b> | O 0  | <br> |
| Tin        | ppm       | <b>0</b> | O 0  | <br> |
| Aluminum   | ppm       | <1       | O 0  | <br> |
| Chromium   | ppm       | <b>0</b> | O 0  | <br> |
| Molybdenum | ppm       | <b>0</b> | O 0  | <br> |
| Nickel     | ppm       | <b>0</b> | O <1 | <br> |
| Titanium   | ppm       | 0        | 0    | <br> |
| Silver     | ppm       | 0        | <1   | <br> |
| Manganese  | ppm       | <b>0</b> | O 0  | <br> |
| Vanadium   | ppm       | 0        | 0    | <br> |
|            |           |          |      |      |

| variaululli | ppiii | U            | U           |  |  |  |  |  |  |
|-------------|-------|--------------|-------------|--|--|--|--|--|--|
|             |       |              |             |  |  |  |  |  |  |
| Additives   |       |              |             |  |  |  |  |  |  |
| Calcium     | ppm   | <b>12</b>    |             |  |  |  |  |  |  |
| Magnesium   | ppm   | <b>2</b>     | <b>4</b>    |  |  |  |  |  |  |
| Zinc        | ppm   | <b>12</b>    | <b>14</b>   |  |  |  |  |  |  |
| Phosphorus  | ppm   | <b>1228</b>  | <b>1197</b> |  |  |  |  |  |  |
| Barium      | ppm   | <b>()</b> <1 | O <1        |  |  |  |  |  |  |
| Boron       | ppm   | <b>327</b>   | <b>299</b>  |  |  |  |  |  |  |

#### Diagnosis

Resample at the next service interval to monitor.All component wear rates are normal. There is no indication of any contamination in the oil. The condition of the oil is acceptable for the time in service.