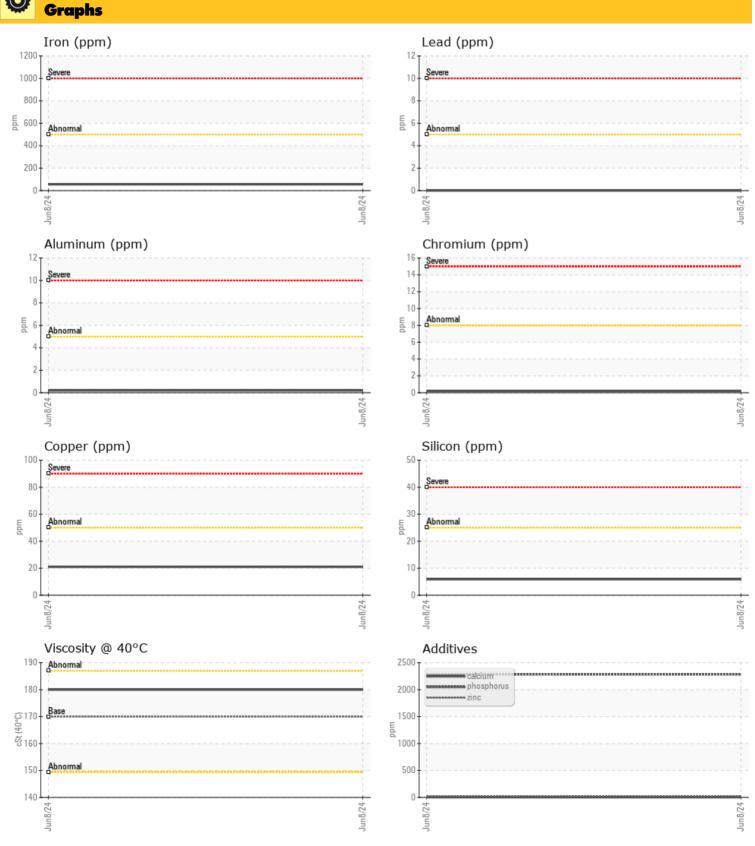

## **Oil Condition**

Visc @ 40°C

## cSt

0 180

| Cont      | aminat | ion |      |  |
|-----------|--------|-----|------|--|
| Water     | %      | NEG | <br> |  |
| Silicon   | ppm    | 06  | <br> |  |
| Sodium    | ppm    | 0 2 | <br> |  |
| Potassium | ppm    | 0   | <br> |  |

| Ä          |           |             |      |  |
|------------|-----------|-------------|------|--|
| Were work  | ır Metals |             |      |  |
|            |           |             |      |  |
| Iron       | ppm       | <b>5</b> 6  | <br> |  |
| Copper     | ppm       | <b>0</b> 21 | <br> |  |
| Lead       | ppm       | 0           | <br> |  |
| Tin        | ppm       | 2           | <br> |  |
| Aluminum   | ppm       | <b>○</b> <1 | <br> |  |
| Chromium   | ppm       | <b>○</b> <1 | <br> |  |
| Molybdenum | ppm       | 0           | <br> |  |
| Nickel     | ppm       | 0           | <br> |  |
| Titanium   | ppm       | 0           | <br> |  |
| Silver     | ppm       | 0           | <br> |  |
| Manganese  | ppm       | 6           | <br> |  |
| Vanadium   | ppm       | 0           | <br> |  |

٥ **Additives** Calcium ppm 2 ○ <1 Magnesium ppm Zinc 0 26 ppm 0 2285 Phosphorus ppm Barium 0 ppm Boron ppm 02