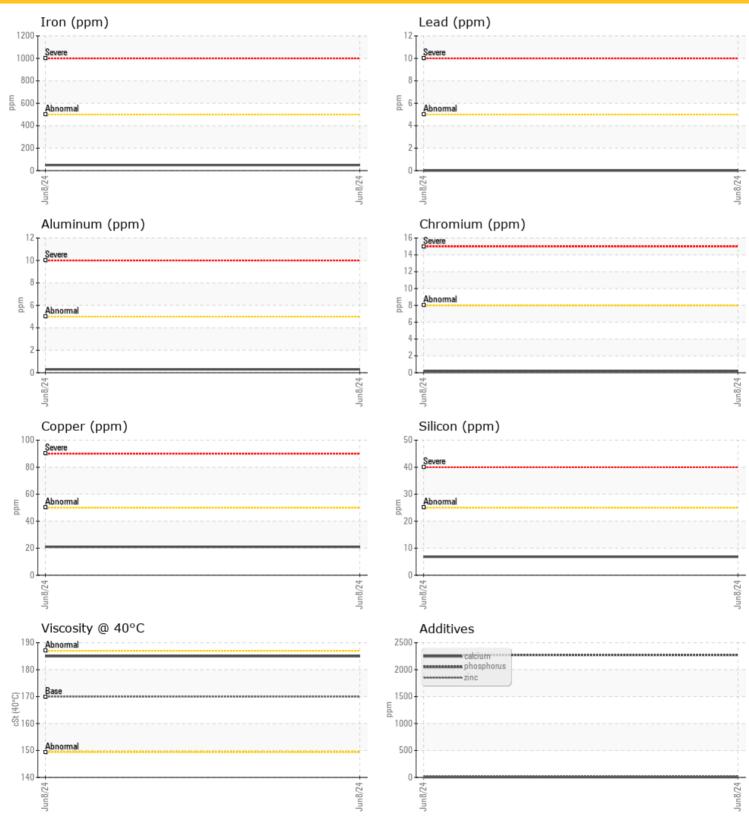

# cSt

| Contamination |     |      |  |  |  |  |
|---------------|-----|------|--|--|--|--|
| Water         | %   | NEG  |  |  |  |  |
| Silicon       | ppm | 07   |  |  |  |  |
| Sodium        | ppm | 02   |  |  |  |  |
| Potassium     | ppm | 0 () |  |  |  |  |

| Ä          |           |                  |      |  |
|------------|-----------|------------------|------|--|
| Wee Wee    | ar Metals | 5                |      |  |
| Iron       | ppm       | <b>0</b> 49      | <br> |  |
| Copper     | ppm       | 0 21             | <br> |  |
| Lead       | ppm       | 0                | <br> |  |
| Tin        | ppm       | 1                | <br> |  |
| Aluminum   | ppm       | <b>○</b> <1      | <br> |  |
| Chromium   | ppm       | <mark></mark> <1 | <br> |  |
| Molybdenum | ppm       | 0                | <br> |  |
| Nickel     | ppm       | 0 🔘              | <br> |  |
| Titanium   | ppm       | 0                | <br> |  |
| Silver     | ppm       | 0                | <br> |  |
| Manganese  | ppm       | 6                | <br> |  |
| Vanadium   | ppm       | 0                | <br> |  |

٥ **Additives** Calcium ppm 3 ○ <1 Magnesium ppm Zinc 0 21 ppm Phosphorus ppm 0 2273 Barium 0 ppm Boron ppm ○ <1