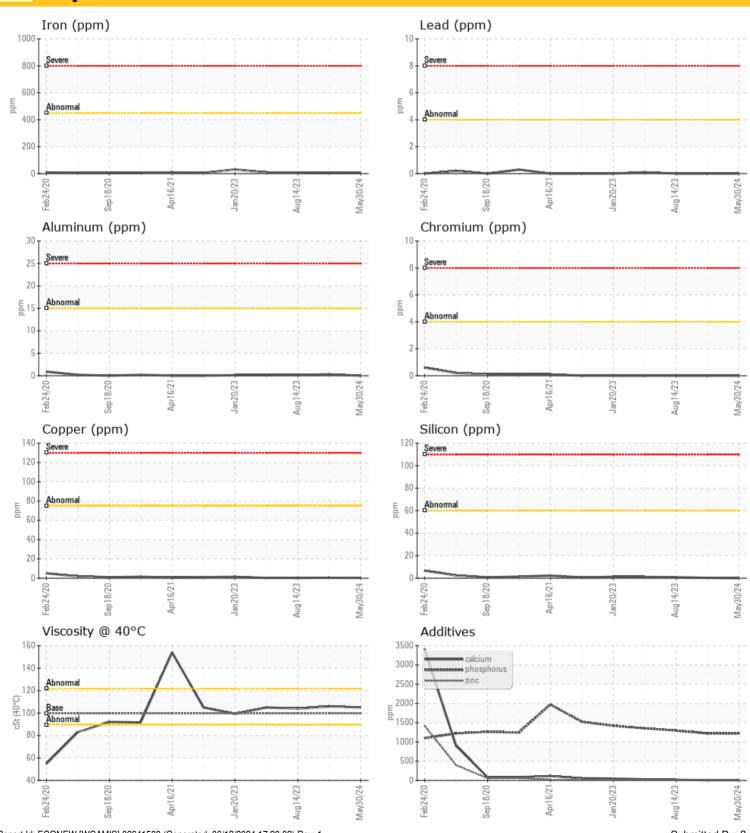

| - ap.  | Otatao |         |            |            |       |            |
|--------|--------|---------|------------|------------|-------|------------|
|        |        |         |            |            |       |            |
| 0      | Oil Co | ndition |            |            |       |            |
| Visc @ | 40°C   | cSt     | <b>105</b> | <b>106</b> | O 104 | <b>105</b> |
| _      |        |         |            |            |       |            |

| Cont      | aminati  | on           |      |      |     |  |
|-----------|----------|--------------|------|------|-----|--|
|           | <u> </u> | <b></b>      |      |      |     |  |
| Water     | %        | NEG          | NEG  | NEG  | NEG |  |
| Silicon   | ppm      | <b>0</b>     | O <1 | O <1 | O 1 |  |
| Sodium    | ppm      | <b>()</b> <1 | O <1 | O 1  | 02  |  |
| Potassium | ppm      | <b>0</b>     | O 1  | O <1 | 0   |  |

| <b>Wed</b> | ar Metals | \$           |            |          |            |
|------------|-----------|--------------|------------|----------|------------|
| Iron       | ppm       | <b>5</b>     | <b>O</b> 4 | <b>6</b> | <b>9</b>   |
| Copper     | ppm       | <b>()</b> <1 | O <1       | <1       | <b></b> <1 |
| Lead       | ppm       | <b>0</b>     | <b>0</b>   | O        | <b></b> <1 |
| Tin        | ppm       | 0            | 0          | 0        | 0          |
| Aluminum   | ppm       | <b>0</b>     | O <1       | <1       | <b></b> <1 |
| Chromium   | ppm       | <b>0</b>     | O 0        | <b>0</b> | 0          |
| Molybdenum | ppm       | <b>0</b>     | <b>0</b>   | <b>0</b> | O 0        |
| Nickel     | ppm       | <b>0</b>     | O 0        | <1       | <b></b> <1 |
| Titanium   | ppm       | 0            | 0          | 0        | 0          |
| Silver     | ppm       | 0            | <1         | 0        | 0          |
| Manganese  | ppm       | <b>0</b> 0   | <b>0</b>   | O        | <1         |
| Vanadium   | ppm       | 0            | 0          | 0        | 0          |
| Vanadium   | ppm       | 0            | 0          | 0        | 0          |

| Vanadium   | ppm     | 0           | 0          | 0           | 0        |
|------------|---------|-------------|------------|-------------|----------|
|            |         |             |            |             |          |
| Add        | litives |             |            |             |          |
| Calcium    | ppm     | <b>5</b>    | <b>5</b>   | <b>1</b> 7  | 29       |
| Magnesium  | ppm     | <b>O</b> <1 | O <1       | <b>2</b>    | O 1      |
| Zinc       | ppm     | <b>8</b>    | 0 8        | <b>1</b> 3  | <b>7</b> |
| Phosphorus | ppm     | <b>1219</b> | O 1221     | <b>1295</b> | O 1351   |
| Barium     | ppm     | <b>0</b>    | <b>0</b>   | <b>0</b>    | O 0      |
| Boron      | ppm     | <b>317</b>  | <b>298</b> | ○ 303       | 288      |
|            |         |             |            |             |          |

### **Graphs**

Report Id: ECONEW [WCAMIS] 02641500 (Generated: 06/13/2024 17:20:02) Rev: 1

Submitted By: ?