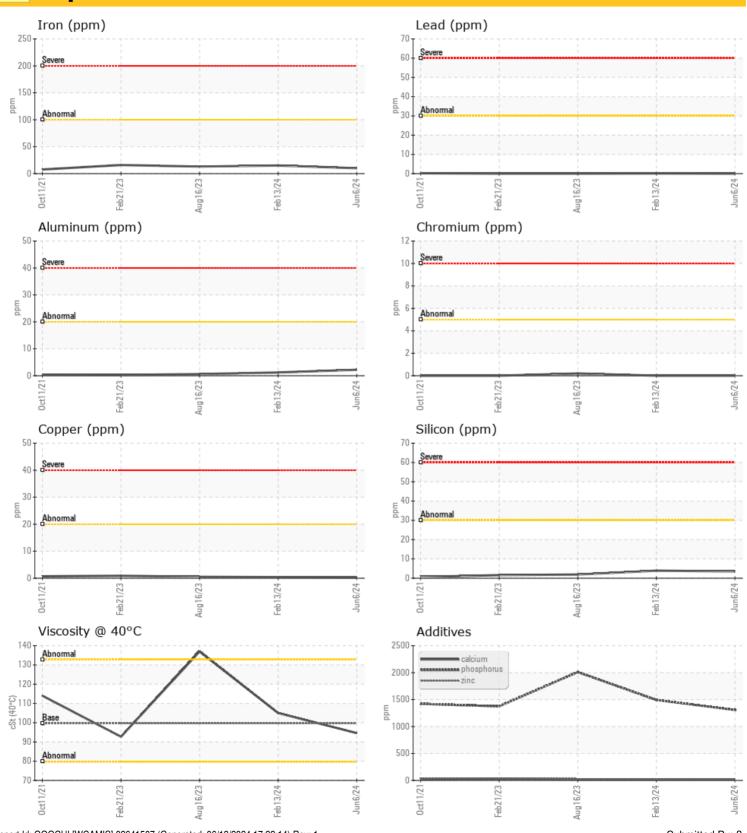

| - up.o | Otatao |         |             |       |            |      |
|--------|--------|---------|-------------|-------|------------|------|
|        |        |         |             |       |            |      |
| 0      | Oil Co | ndition |             |       |            |      |
| Visc @ | 40°C   | cSt     | <b>94.6</b> | O 105 | <b>137</b> | 92.7 |
| _      |        |         |             |       |            |      |

| Conte     | amination |             |          |      |          |
|-----------|-----------|-------------|----------|------|----------|
| Water     | %         | NEG         | NEG      | NEG  | NEG      |
| Silicon   | ppm       | <b>4</b>    | <b>4</b> | O 2  | O 2      |
| Sodium    | ppm       | <b>1</b>    | O <1     | O 2  | <b>1</b> |
| Potassium | ppm       | <b>0</b> <1 | O <1     | O <1 | O 1      |

| <b>O</b>    |     |              |            |            |            |  |  |
|-------------|-----|--------------|------------|------------|------------|--|--|
| Wear Metals |     |              |            |            |            |  |  |
| Iron        | ppm | <b>10</b>    | O 15       | <b>1</b> 3 | O 16       |  |  |
| Copper      | ppm | <b>()</b> <1 | O <1       | O <1       | O <1       |  |  |
| Lead        | ppm | <b>0</b>     | O <1       | O 0        | 0          |  |  |
| Tin         | ppm | <b>0</b>     | <b>O</b> 0 | O 0        | O <1       |  |  |
| Aluminum    | ppm | <b>2</b>     | <b>1</b>   | <1         | <b></b> <1 |  |  |
| Chromium    | ppm | <b>0</b>     | O 0        | O <1       | 0          |  |  |
| Molybdenum  | ppm | <b>0</b>     | O 0        | O          | O 0        |  |  |
| Nickel      | ppm | <b>0</b>     | <b>O</b> 0 | O 0        | 0          |  |  |
| Titanium    | ppm | 0            | 0          | 0          | 0          |  |  |
| Silver      | ppm | 0            | 0          | 0          | 6          |  |  |
| Manganese   | ppm | <b>0</b>     | <b>0</b>   | O <1       | O <1       |  |  |
| Vanadium    | ppm | 0            | 0          | 0          | 0          |  |  |

| variaululli | ppiii | U           | U     | U         | U         |  |
|-------------|-------|-------------|-------|-----------|-----------|--|
|             |       |             |       |           |           |  |
| Additives   |       |             |       |           |           |  |
| Calcium     | ppm   | <b>15</b>   | O 14  | <b>17</b> | 27        |  |
| Magnesium   | ppm   | <b>3</b>    | O 1   | O 2       | O 1       |  |
| Zinc        | ppm   | <b>21</b>   | 21    | 28        | <b>41</b> |  |
| Phosphorus  | ppm   | <b>1307</b> | 1493  | 2011      | 1375      |  |
| Barium      | ppm   | <b>0</b>    | O 0   | O 0       | 0         |  |
| Boron       | ppm   | <b>299</b>  | ○ 239 | 85        | 275       |  |

### Diagnosis

Resample at the next service interval to monitor.All component wear rates are normal. There is no indication of any contamination in the oil. The condition of the oil is acceptable for the time in service.