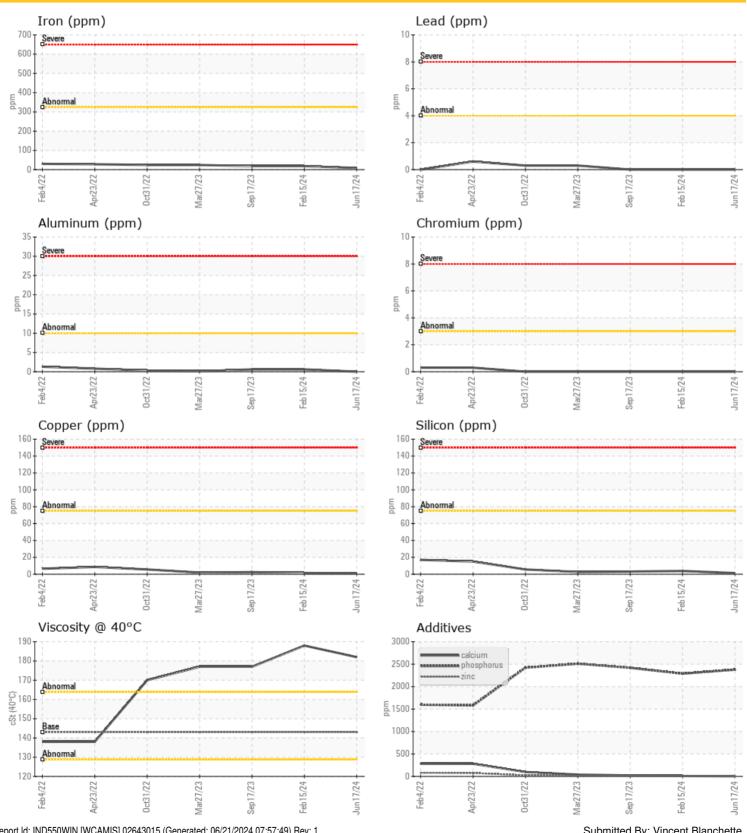

| Oil Condition |       |            |            |            |            |  |  |  |
|---------------|-------|------------|------------|------------|------------|--|--|--|
| Visc @ 40°    | C cSt | <b>182</b> | <b>188</b> | <b>177</b> | <b>177</b> |  |  |  |
|               |       |            |            |            |            |  |  |  |

| Conto     | ımination |             |          |          |          |
|-----------|-----------|-------------|----------|----------|----------|
| Water     | %         | NEG         | NEG      | NEG      | NEG      |
| Silicon   | ppm       | <b>0</b> 1  | <b>4</b> | <b>3</b> | <b>3</b> |
| Sodium    | ppm       | <b>0</b> <1 | O 2      | <b>4</b> | <b>6</b> |
| Potassium | ppm       | <b>0</b> <1 | O <1     | O <1     | 0        |

| Wed        | ar Metals | 5           |            |            |            |
|------------|-----------|-------------|------------|------------|------------|
| Iron       | ppm       | <b>8</b>    | <b>18</b>  | <b>1</b> 8 | <b>2</b> 4 |
| Copper     | ppm       | <b>1</b>    | O 1        | O 2        | O 2        |
| Lead       | ppm       | <b>0</b>    | <b>0</b>   | O 0        | O <1       |
| Tin        | ppm       | <b>0</b>    | <b>O</b> 0 | O 0        | O 0        |
| Aluminum   | ppm       | <b>0</b>    | <1         | O <1       | O <1       |
| Chromium   | ppm       | <b>0</b>    | <b>O</b> 0 | O 0        | O 0        |
| Molybdenum | ppm       | <b>0</b>    | <b>0</b>   | O 0        | O 0        |
| Nickel     | ppm       | <b>O</b> <1 | O <1       | O <1       | O <1       |
| Titanium   | ppm       | 0           | 0          | 0          | 0          |
| Silver     | ppm       | 0           | 0          | 0          | 0          |
| Manganese  | ppm       | <b>0</b> 0  | <b>0</b>   | <1         | O <1       |
| Vanadium   | ppm       | 0           | 0          | 0          | 0          |
|            |           |             |            |            |            |

| Vanadium   | ppm     | 0            | 0        | 0        | 0           |
|------------|---------|--------------|----------|----------|-------------|
|            |         |              |          |          |             |
| Add        | litives |              |          |          |             |
| Calcium    | ppm     | <b>3</b>     | <b>9</b> | O 22     | <b>40</b>   |
| Magnesium  | ppm     | <b>○</b> <1  | O 2      | O <1     | O <1        |
| Zinc       | ppm     | <b>4</b>     | <b>7</b> | O 12     | O 14        |
| Phosphorus | ppm     | <b>2378</b>  | 2289     | 2419     | <b>2510</b> |
| Barium     | ppm     | <b>0</b>     | <b>0</b> | O 0      | O 0         |
| Boron      | ppm     | <b>()</b> <1 | O <1     | <b>3</b> | O 2         |
|            |         |              |          |          |             |

## **Graphs**