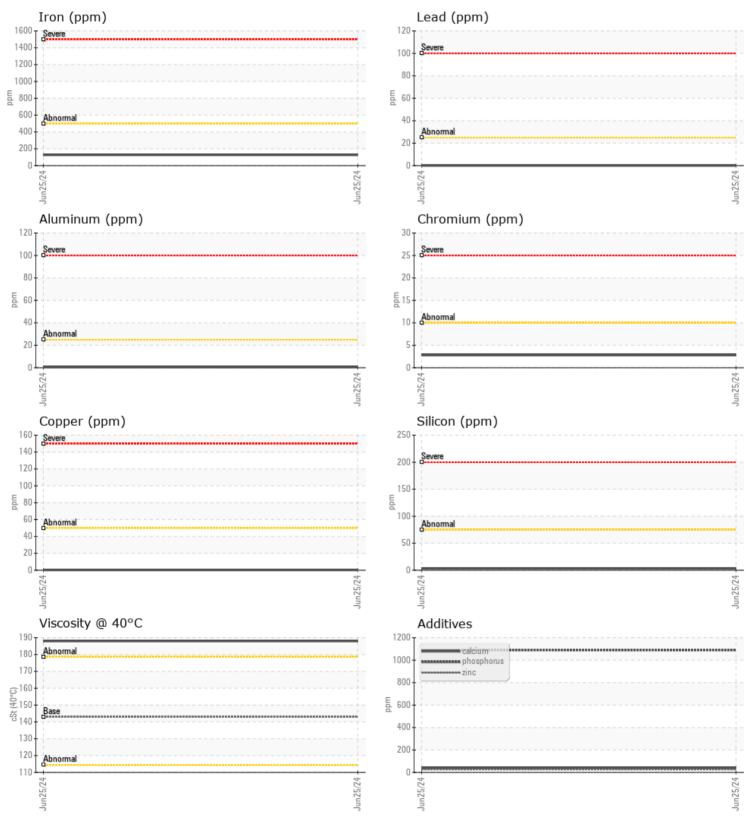

## cSt

| Cont      | taminati | ion      |      |  |
|-----------|----------|----------|------|--|
| Water     | %        | NEG      | <br> |  |
| Silicon   | ppm      | 04       | <br> |  |
| Sodium    | ppm      | <b>5</b> | <br> |  |
| Potassium | ppm      | 03       | <br> |  |

| Ä          |                        |             |      |  |
|------------|------------------------|-------------|------|--|
| Wea Wea    | <mark>r Metal</mark> s |             |      |  |
|            |                        |             |      |  |
| Iron       | ppm                    | 0 127       | <br> |  |
| Copper     | ppm                    | <b>○</b> <1 | <br> |  |
| Lead       | ppm                    | 0           | <br> |  |
| Tin        | ppm                    | 0 0         | <br> |  |
| Aluminum   | ppm                    | <b>○</b> <1 | <br> |  |
| Chromium   | ppm                    | <b>3</b>    | <br> |  |
| Molybdenum | ppm                    | 0           | <br> |  |
| Nickel     | ppm                    | <b>○</b> <1 | <br> |  |
| Titanium   | ppm                    | 0           | <br> |  |
| Silver     | ppm                    | 0           | <br> |  |
| Manganese  | ppm                    | <b>2</b>    | <br> |  |
| Vanadium   | ppm                    | 0           | <br> |  |

0 **Additives** Calcium ppm 0 39 Magnesium 01 ppm Zinc 0 26 ppm Phosphorus ppm 0 1090 Barium 0 12 ppm Boron ppm **○** <1

### Diagnosis

Resample at the next service interval to monitor. The fluid was not specified, however, a fluid match indicates that this fluid is (GENERIC) GEAR OIL SAE 80W90. Please confirm.

All component wear rates are normal. There is no indication of any contamination in the oil. The condition of the oil is acceptable for the time in service.