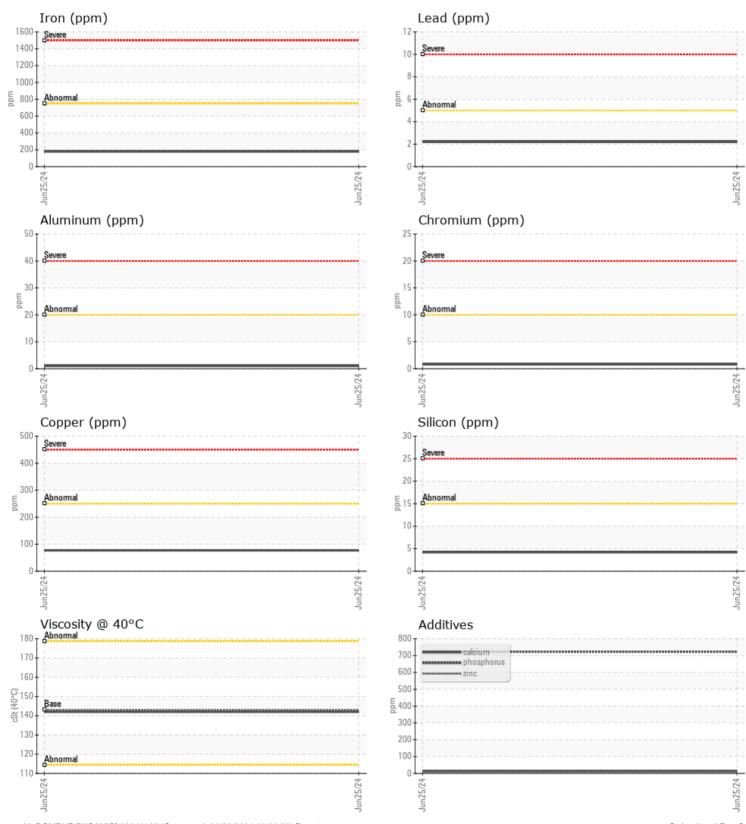

**Oil Condition** 

Visc @ 40°C

# cSt

| Co        | ontaminati | on  |      |  |
|-----------|------------|-----|------|--|
| Water     | %          | NEG | <br> |  |
| Silicon   | ppm        | 04  | <br> |  |
| Sodium    | ppm        | 01  | <br> |  |
| Potassium | ppm        | 01  | <br> |  |

| Ä          |          |             |      |  |
|------------|----------|-------------|------|--|
| Weg Weg    | r Metals |             |      |  |
|            |          | 0.170       |      |  |
| Iron       | ppm      | 0 179       | <br> |  |
| Copper     | ppm      | 0 77        | <br> |  |
| Lead       | ppm      | <b>2</b>    | <br> |  |
| Tin        | ppm      | 04          | <br> |  |
| Aluminum   | ppm      | 01          | <br> |  |
| Chromium   | ppm      | <b>○</b> <1 | <br> |  |
| Molybdenum | ppm      | 0           | <br> |  |
| Nickel     | ppm      | <b>○</b> <1 | <br> |  |
| Titanium   | ppm      | 0           | <br> |  |
| Silver     | ppm      | 0           | <br> |  |
| Manganese  | ppm      | 02          | <br> |  |
| Vanadium   | ppm      | 0           | <br> |  |

0 **Additives** Calcium 0 12 ppm Magnesium 03 ppm Zinc 0 12 ppm Phosphorus ppm 0 723 Barium 03 ppm Boron ppm 05