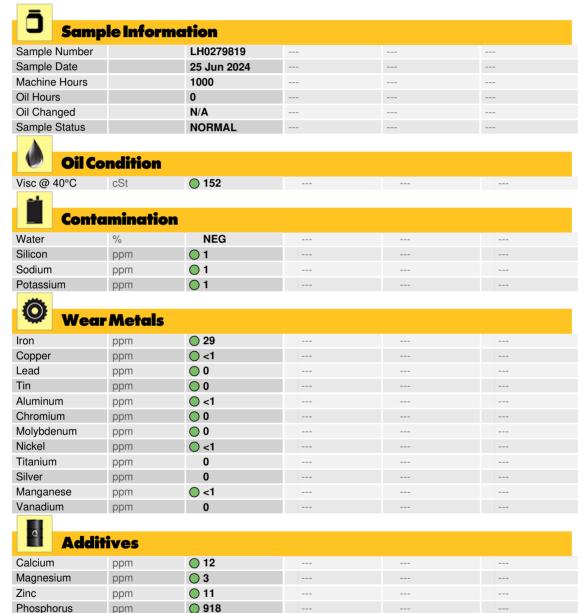

#### Diagnosis

Resample at the next service interval to monitor. The fluid was not specified, however, a fluid match indicates that this fluid is (GENERIC) GEAR OIL SAE 80W90. Please confirm.

All component wear rates are normal. There is no indication of any contamination in the oil. The condition of the oil is acceptable for the time in service.