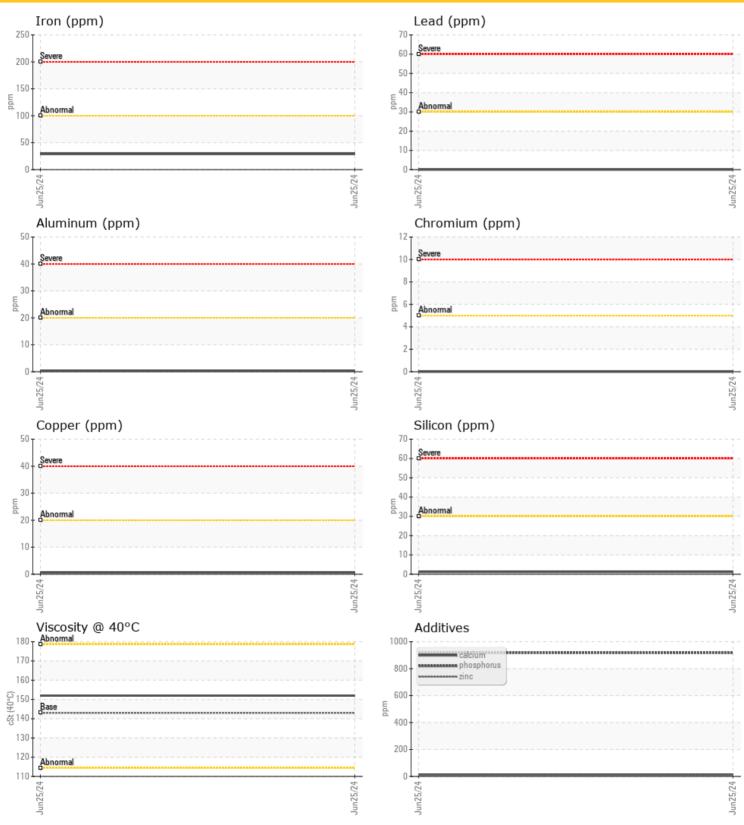

STRUCTION EQUIPMENT** 

### LIEBHERR LH40C 154373-1527 - Splitter Box

Sample No: LH0279819

Oil Type: GEAR OIL SAE 80W90





#### DOMINION NICKEL ALLOYS LTD.

834 APPLEBY LINE BURLINGTON, ON CA L7L 2Y7

Contact: Trevor Taylor trevor@domnickel.com T: (905)639-9939

F: (905)639-3788

#### Diagnosis

Resample at the next service interval to monitor. The fluid was not specified, however, a fluid match indicates that this fluid is (GENERIC) GEAR OIL SAE 80W90. Please confirm.

All component wear rates are normal. There is no indication of any contamination in the oil. The condition of the oil is acceptable for the time in service.

Depot:DOMBURUnique No:5801737Signed:Wes DavisReport Date:26 Jun 2024

<1</p>

01

ppm

ppm

Barium

Boron

# LIEBHERR

CONSTRUCTION EQUIPMENT





### **Graphs**