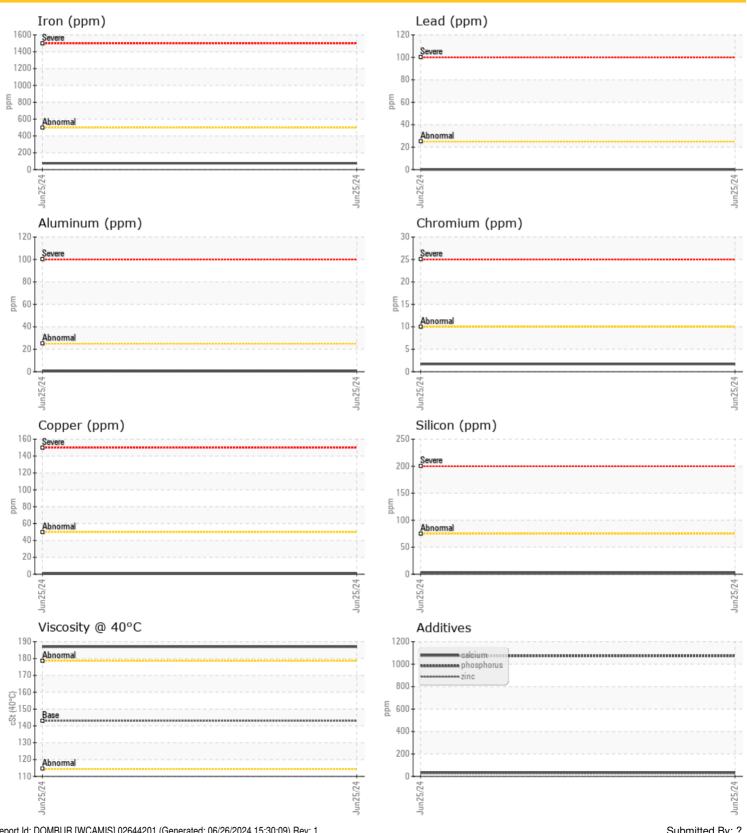

### Diagnosis

Resample at the next service interval to monitor. The fluid was not specified, however, a fluid match indicates that this fluid is (GENERIC) GEAR OIL SAE 80W90. Please confirm.

All component wear rates are normal. There is no indication of any contamination in the oil. The condition of the oil is acceptable for the time in service.

#### **Graphs**