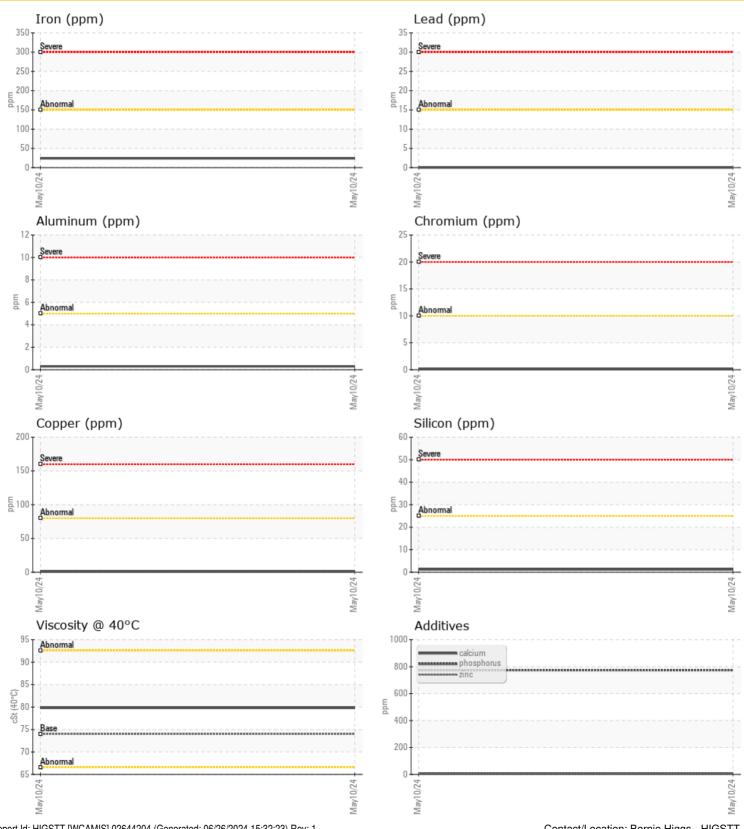

| - 1 min   |          |           |      |  |
|-----------|----------|-----------|------|--|
| Con       | taminati | on        |      |  |
| Water     | %        | NEG       | <br> |  |
| Silicon   | ppm      | <b>1</b>  | <br> |  |
| Sodium    | ppm      | <b>8</b>  | <br> |  |
| Potassium | ppm      | <b>11</b> | <br> |  |

| Wed        | ır Metals | •           |      |  |
|------------|-----------|-------------|------|--|
| Iron       | ppm       | <b>24</b>   | <br> |  |
| Copper     | ppm       | <b>0</b> 1  | <br> |  |
| Lead       | ppm       | <b>0</b>    | <br> |  |
| Tin        | ppm       | 0           | <br> |  |
| Aluminum   | ppm       | <b>○</b> <1 | <br> |  |
| Chromium   | ppm       | <b>○</b> <1 | <br> |  |
| Molybdenum | ppm       | <b>0</b>    | <br> |  |
| Nickel     | ppm       | <b>○</b> <1 | <br> |  |
| Titanium   | ppm       | 0           | <br> |  |
| Silver     | ppm       | 0           | <br> |  |
| Manganese  | ppm       | <b>○</b> <1 | <br> |  |
| Vanadium   | ppm       | 0           | <br> |  |
|            |           |             |      |  |

| Additives  |     |            |  |  |  |  |
|------------|-----|------------|--|--|--|--|
| Calcium    | ppm | <b>8</b>   |  |  |  |  |
| Magnesium  | ppm | <b>1</b>   |  |  |  |  |
| Zinc       | ppm | <b>8</b>   |  |  |  |  |
| Phosphorus | ppm | <b>774</b> |  |  |  |  |
| Barium     | ppm | <b>1</b>   |  |  |  |  |
| Boron      | ppm | <b>36</b>  |  |  |  |  |
|            |     |            |  |  |  |  |

### Diagnosis

Resample at the next service interval to monitor. The fluid was not specified, however, a fluid match indicates that this fluid is (GENERIC) GEAR OIL SAE 80. Please confirm. All component wear rates are normal. There is no indication of any contamination in the oil. The condition of the oil is acceptable for the time in service.