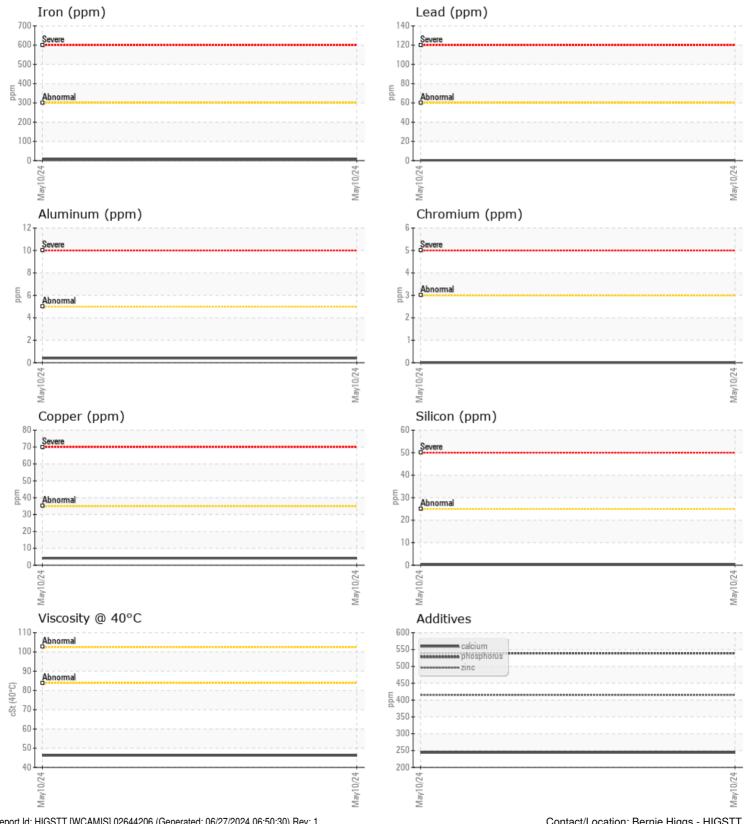

| Oil Condition |     |      |  |  |  |  |  |  |
|---------------|-----|------|--|--|--|--|--|--|
| 40°C          | cSt | 46.2 |  |  |  |  |  |  |

| Con       | taminat | ion       |      |  |
|-----------|---------|-----------|------|--|
| Water     | %       | NEG       | <br> |  |
| Silicon   | ppm     | O <1      | <br> |  |
| Sodium    | ppm     | <b>7</b>  | <br> |  |
| Potassium | ppm     | <b>16</b> | <br> |  |
|           |         |           |      |  |

| Wed        | ır Metals |              |      |  |
|------------|-----------|--------------|------|--|
| Iron       | ppm       | <b>7</b>     | <br> |  |
| Copper     | ppm       | <b>4</b>     | <br> |  |
| Lead       | ppm       | <b>()</b> <1 | <br> |  |
| Tin        | ppm       | <b>0</b>     | <br> |  |
| Aluminum   | ppm       | <1           | <br> |  |
| Chromium   | ppm       | <b>0</b>     | <br> |  |
| Molybdenum | ppm       | 5            | <br> |  |
| Nickel     | ppm       | <b>○</b> <1  | <br> |  |
| Titanium   | ppm       | 0            | <br> |  |
| Silver     | ppm       | <1           | <br> |  |
| Manganese  | ppm       | 0            | <br> |  |
| Vanadium   | ppm       | 0            | <br> |  |

| Additives  |     |     |  |  |  |  |  |
|------------|-----|-----|--|--|--|--|--|
| Calcium    | ppm | 244 |  |  |  |  |  |
| Magnesium  | ppm | 80  |  |  |  |  |  |
| Zinc       | ppm | 415 |  |  |  |  |  |
| Phosphorus | ppm | 539 |  |  |  |  |  |
| Barium     | ppm | 0   |  |  |  |  |  |
| Boron      | ppm | 46  |  |  |  |  |  |

## **Graphs**