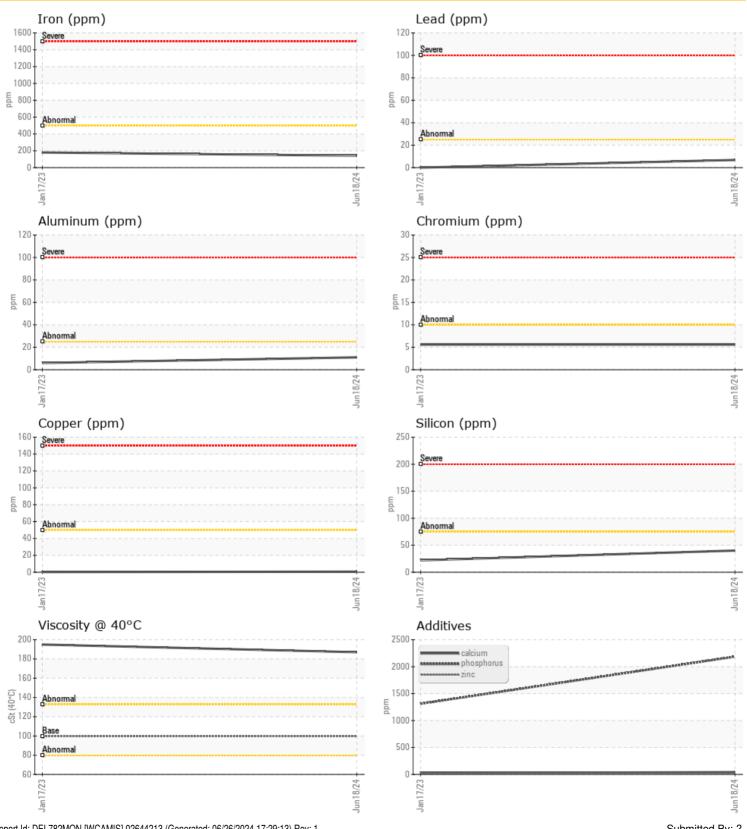

## 054897-1650 - Left Final Drive

Sample No: LH0292451

\_

Oil Type: PETRO CANADA TRAXON 75W90 SYNTHETIC

| O Sam         | ple Infor   | mation      |             |      |
|---------------|-------------|-------------|-------------|------|
|               | bie illiori |             |             |      |
| Sample Number |             | LH0292451   | LH0243059   | <br> |
| Sample Date   |             | 18 Jun 2024 | 17 Jan 2023 | <br> |
| Machine Hours |             | 1937        | 641         | <br> |
| Oil Hours     |             | 0           | 0           | <br> |
| Oil Changed   |             | Changed     | Changed     | <br> |
| Sample Status |             | NORMAL      | NORMAL      | <br> |
|               | ondition    |             |             |      |
| Visc @ 40°C   | cSt         | 187         | O 195       | <br> |
|               | aminatio    |             | NEO         |      |
| Water         | %           | NEG         | NEG         | <br> |
| Silicon       | ppm         | <b>40</b>   | O 22        | <br> |
| Sodium        | ppm         | <b>4</b>    | O 7         | <br> |
| Potassium     | ppm         | <b>5</b>    | O 4         | <br> |
| Ø was         |             |             |             |      |
| w wed         | ır Metals   |             |             |      |
| Iron          | ppm         | <b>141</b>  | O 180       | <br> |
| Copper        | ppm         | <b>○</b> <1 | O <1        | <br> |
| Lead          | ppm         | <b>7</b>    | O 0         | <br> |
| Tin           | ppm         | <b>0</b>    | O 0         | <br> |
| Aluminum      | ppm         | <b>11</b>   | O 6         | <br> |
| Chromium      | ppm         | <b>6</b>    | <b>6</b>    | <br> |
| Molybdenum    | ppm         | <b>0</b>    | O <1        | <br> |
| Nickel        | ppm         | <b>○</b> <1 | O <1        | <br> |
| Titanium      | ppm         | <1          | <1          | <br> |

### **Graphs**