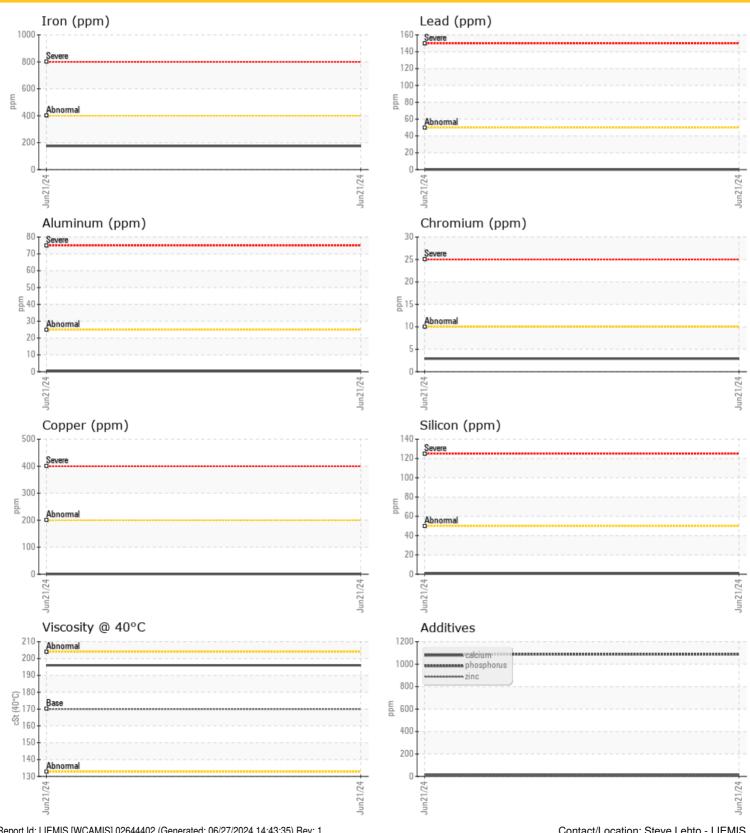

# LIEBHERR

# **CONSTRUCTION EQUIPMENT**



Sample No: LH0296486

Oil Type: LIEBHERR GEAR BASIC 90 LS





1015 SUTTON DRIVE BURLINGTON, ON

CA L7L 5Z8

Contact: Steve Lehto steve.lehto@liebherr.com

T: (905)319-9222 F: (905)319-6617

### Diagnosis

Resample at the next service interval to monitor. All component wear rates are normal. There is no indication of any contamination in the oil. The condition of the oil is acceptable for the time in service.

Depot:LIEMISUnique No:5801941Signed:Wes DavisReport Date:27 Jun 2024

Contact/Location: Steve Lehto - LIEMIS

CONSTRUCTION EQUIPMENT





## **Graphs**