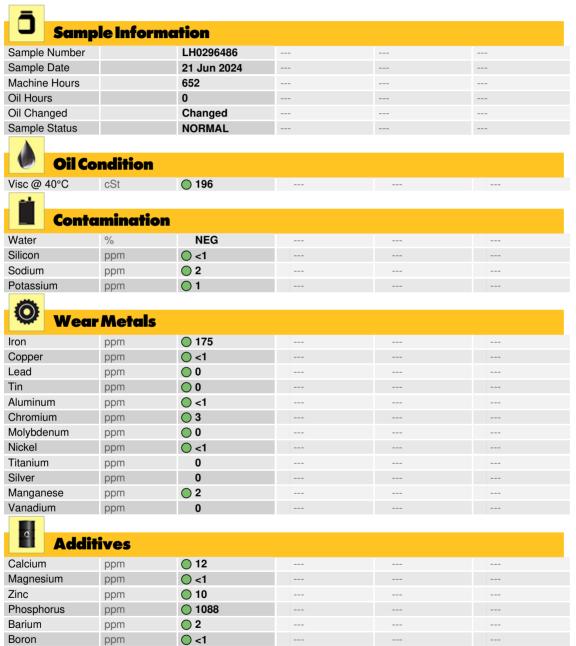

### Diagnosis

Resample at the next service interval to monitor. All component wear rates are normal. There is no indication of any contamination in the oil. The condition of the oil is acceptable for the time in service.