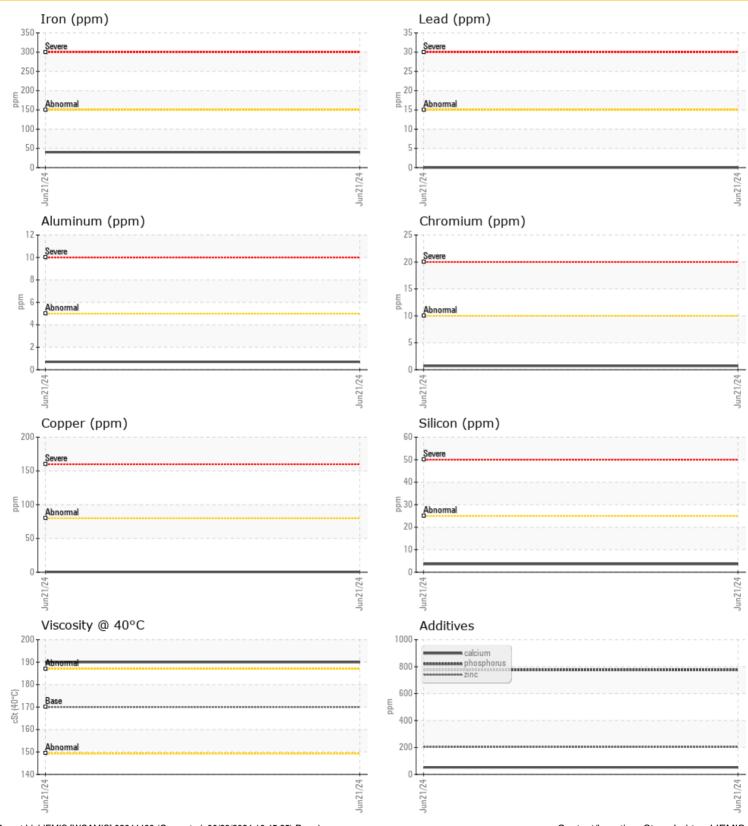

## cSt

Visc @ 40°C

| Cont      | aminati | on          |      |  |
|-----------|---------|-------------|------|--|
| Water     | %       | 0.005       | <br> |  |
| Silicon   | ppm     | 0 4         | <br> |  |
| Sodium    | ppm     | <b>3</b>    | <br> |  |
| Potassium | ppm     | <b>○</b> <1 | <br> |  |

190

| Ä          |          |                  |      |  |
|------------|----------|------------------|------|--|
| Were were  | ar Metal | e                |      |  |
|            |          |                  |      |  |
| Iron       | ppm      | 0 40             | <br> |  |
| Copper     | ppm      | <mark></mark> <1 | <br> |  |
| Lead       | ppm      | 0 🔘              | <br> |  |
| Tin        | ppm      | 0                | <br> |  |
| Aluminum   | ppm      | <b>○</b> <1      | <br> |  |
| Chromium   | ppm      | <mark></mark> <1 | <br> |  |
| Molybdenum | ppm      | 0 🔘              | <br> |  |
| Nickel     | ppm      | <b>○</b> <1      | <br> |  |
| Titanium   | ppm      | 0                | <br> |  |
| Silver     | ppm      | 0                | <br> |  |
| Manganese  | ppm      | <b>○</b> <1      | <br> |  |
| Vanadium   | ppm      | 0                | <br> |  |

0 **Additives** 52 Calcium ppm Magnesium 03 ppm Zinc 0 203 ppm Phosphorus ppm 775 03 Barium ppm Boron ppm 01

## Diagnosis

Confirm the source of the lubricant being utilized for top-up/fill. Resample at the next service interval to monitor. The fluid was specified as LIEBHERR GEAR BASIC 90 LS, however, a fluid match indicates that this fluid is SAE 90 Gear Oil. Please confirm the oil type and grade on your next sample.All component wear rates are normal. The water content is negligible. There is no indication of any contamination in the oil. The oil viscosity is higher than typical. This plus the additive levels indicates that this is not the same brand, or type of oil as reported. The condition of the oil is acceptable for the time in service.