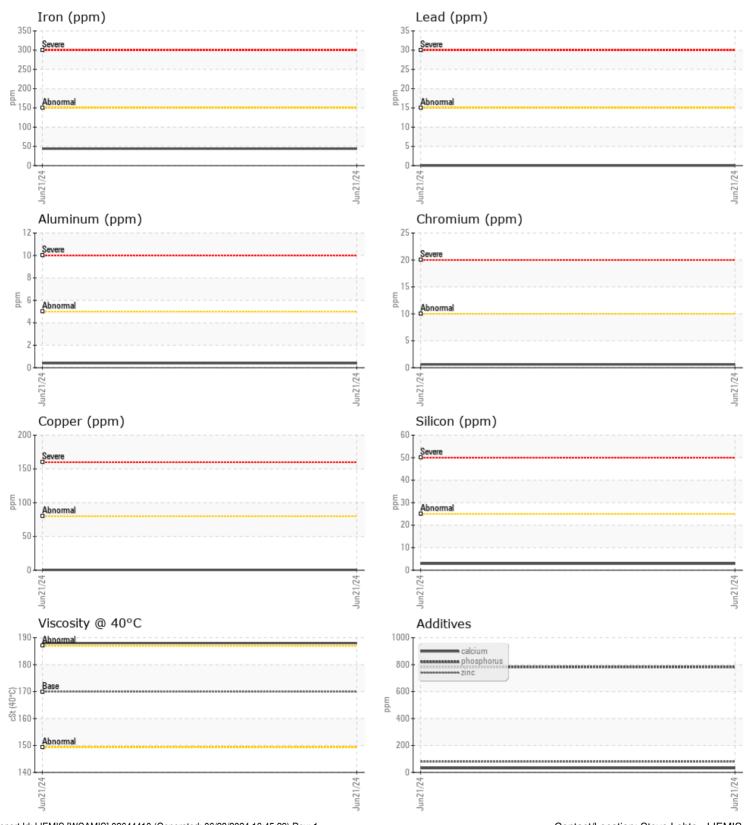

#### **Graphs**

#### Diagnosis

being utilized for top-up/fill. Resample at the next service interval to monitor. The fluid was specified as LIEBHERR GEAR BASIC 90 LS. however, a fluid match indicates that this fluid is SAE 90 Gear Oil. Please confirm the oil type and grade on your next sample. All component wear rates are normal. The water content is negligible. There is no indication of any contamination in the oil. The oil viscosity is higher than typical. This plus the additive levels indicates that this is not the same brand, or type of oil as reported. The condition of the oil is acceptable for the time in service.