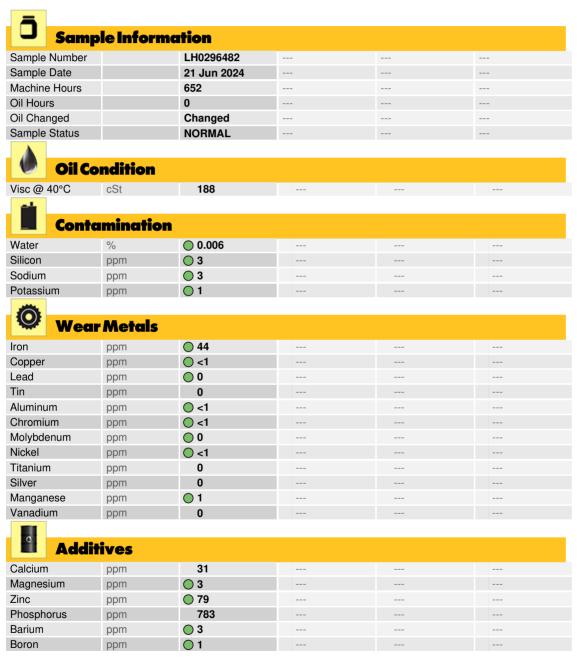

#### Diagnosis

being utilized for top-up/fill. Resample at the next service interval to monitor. The fluid was specified as LIEBHERR GEAR BASIC 90 LS. however, a fluid match indicates that this fluid is SAE 90 Gear Oil. Please confirm the oil type and grade on your next sample. All component wear rates are normal. The water content is negligible. There is no indication of any contamination in the oil. The oil viscosity is higher than typical. This plus the additive levels indicates that this is not the same brand, or type of oil as reported. The condition of the oil is acceptable for the time in service.