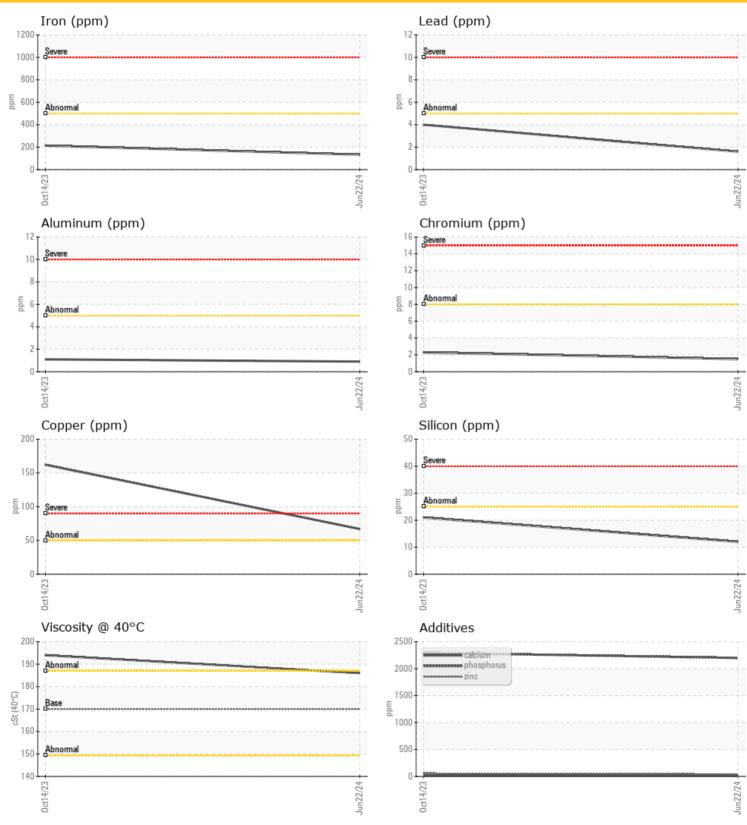

| ā .                                       |            |             |             |      |
|-------------------------------------------|------------|-------------|-------------|------|
| Sam                                       | ple Infori | nation      |             |      |
| Sample Number                             |            | LH0292401   | LH0277092   | <br> |
| Sample Date                               |            | 22 Jun 2024 | 14 Oct 2023 | <br> |
| Machine Hours                             |            | 2202        | 1054        | <br> |
| Oil Hours                                 |            | 0           | 0           | <br> |
| Oil Changed                               |            | Changed     | Changed     | <br> |
| Sample Status                             |            | NORMAL      | NORMAL      | <br> |
| <u> </u>                                  |            |             |             |      |
| Oilc                                      | ondition   |             |             |      |
|                                           |            | 0.100       |             |      |
| Visc @ 40°C                               | cSt        | <b>186</b>  | 194         | <br> |
|                                           |            |             |             |      |
| Cont                                      | aminatio   | n           |             |      |
| Water                                     | %          | NEG         | NEG         | <br> |
| Silicon                                   | ppm        | O 12        | O 21        | <br> |
| Sodium                                    |            | <b>0</b> 12 | 06          |      |
| Potassium                                 | ppm        |             | 0 2         | <br> |
|                                           | ppm        | <b>1</b>    | 02          | <br> |
| <b>©</b> Wee                              |            |             |             |      |
| Wed                                       | ır Metals  |             |             |      |
| Iron                                      | ppm        | <b>133</b>  | O 214       | <br> |
| Copper                                    | ppm        | <b>67</b>   | O 162       | <br> |
| _ead                                      | ppm        | <b>O</b> 2  | 0 4         | <br> |
| Γin                                       | ppm        | 5           | 9           | <br> |
| Aluminum                                  | ppm        | O <1        | 0.1         | <br> |
| Chromium                                  | ppm        | O 2         | 0 2         | <br> |
| Molybdenum                                | ppm        | 0           | 0 0         | <br> |
|                                           |            | O <1        | 01          | <br> |
| Nickel                                    | mag        | ( ) < 1     |             |      |
|                                           | ppm        |             |             | <br> |
| Titanium                                  | ppm        | 0           | 0           | <br> |
| Nickel<br>Titanium<br>Silver<br>Manganese |            |             |             |      |

#### Diagnosis

being utilized for top-up/fill.
Resample at the next service interval to monitor.All component wear rates are normal. There is no indication of any contamination in the oil. Additive levels indicate the addition of a different brand, or type of oil. The condition of the oil is acceptable for the time in service.

Confirm the source of the lubricant

Depot: BIRMON
Unique No: 5802195
Signed: Kevin Marson
Report Date: 02 Jul 2024

81

40

**2198** 

<1</p>

**4** 