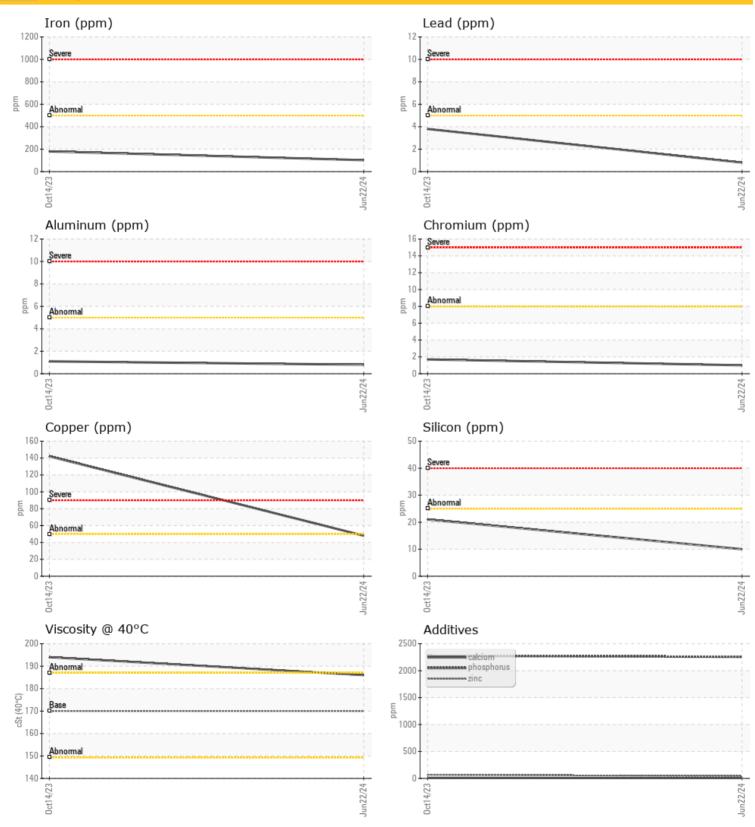

## cSt

| Cont      | aminati | on          |      |      |  |
|-----------|---------|-------------|------|------|--|
| Water     | %       | NEG         | NEG  | <br> |  |
| Silicon   | ppm     | <b>0</b> 10 | 0 21 | <br> |  |
| Sodium    | ppm     | 04          | 6    | <br> |  |
| Potassium | ppm     | <b>○</b> <1 | 01   | <br> |  |

194

| Ä          |          |              |       |      |
|------------|----------|--------------|-------|------|
| Weg        | r Metals |              |       |      |
|            |          |              |       |      |
| Iron       | ppm      | <b>0</b> 102 | 0 180 | <br> |
| Copper     | ppm      | 0 48         | 0 142 | <br> |
| Lead       | ppm      | <b>○</b> <1  | 0 4   | <br> |
| Tin        | ppm      | 4            | 7     | <br> |
| Aluminum   | ppm      | <b>○</b> <1  | 0 1   | <br> |
| Chromium   | ppm      | 01           | 0 2   | <br> |
| Molybdenum | ppm      | 0 🔘          | 0     | <br> |
| Nickel     | ppm      | ○ <1         | ○ <1  | <br> |
| Titanium   | ppm      | 0            | 0     | <br> |
| Silver     | ppm      | <1           | <1    | <br> |
| Manganese  | ppm      | 19           | 44    | <br> |
| Vanadium   | ppm      | 0            | 0     | <br> |

| Add        | itives |                  |      |      |
|------------|--------|------------------|------|------|
| Calcium    | ppm    | 07               | 0 10 | <br> |
| Magnesium  | ppm    | <mark></mark> <1 | ○ <1 | <br> |
| Zinc       | ppm    | 0 44             | 67   | <br> |
| Phosphorus | ppm    | 0 2256           | 2275 | <br> |
| Barium     | ppm    | <b>○</b> <1      | ○ <1 | <br> |
| Boron      | ppm    | 03               | 0 2  | <br> |

### Diagnosis

Resample at the next service interval to monitor.All component wear rates are normal. There is no indication of any contamination in the oil. The condition of the oil is acceptable for the time in service.