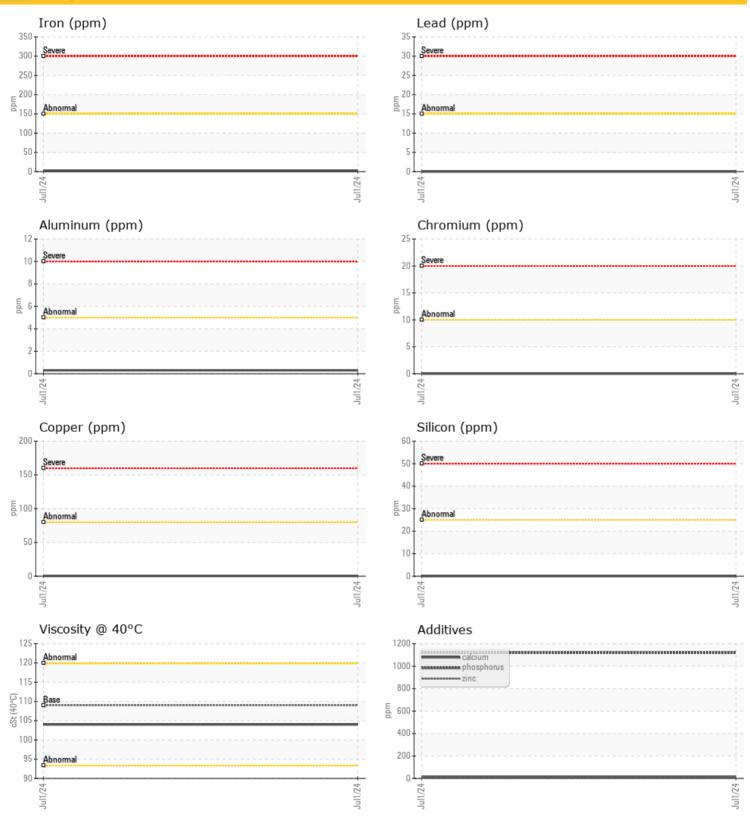

| Contamination |     |             |  |  |  |  |  |
|---------------|-----|-------------|--|--|--|--|--|
| Water         | %   | NEG         |  |  |  |  |  |
| Silicon       | ppm | <b>0</b>    |  |  |  |  |  |
| Sodium        | ppm | <b>0</b> <1 |  |  |  |  |  |
| Potassium     | ppm | <b>0</b> <1 |  |  |  |  |  |
|               |     |             |  |  |  |  |  |

| Wea        | r Metals |             |      |  |
|------------|----------|-------------|------|--|
| Iron       | ppm      | <b>0</b> 1  | <br> |  |
| Copper     | ppm      | <b>O</b> <1 | <br> |  |
| Lead       | ppm      | <b>0</b>    | <br> |  |
| Tin        | ppm      | 0           | <br> |  |
| Aluminum   | ppm      | <b>0</b> <1 | <br> |  |
| Chromium   | ppm      | <b>0</b>    | <br> |  |
| Molybdenum | ppm      | <b>0</b>    | <br> |  |
| Nickel     | ppm      | <b>0</b> <1 | <br> |  |
| Titanium   | ppm      | 0           | <br> |  |
| Silver     | ppm      | 0           | <br> |  |
| Manganese  | ppm      | <b>0</b>    | <br> |  |
| Vanadium   | ppm      | 0           | <br> |  |

| Additives  |     |             |  |  |  |
|------------|-----|-------------|--|--|--|
| Calcium    | ppm | <b>11</b>   |  |  |  |
| Magnesium  | ppm | <b>3</b>    |  |  |  |
| Zinc       | ppm | <b>16</b>   |  |  |  |
| Phosphorus | ppm | <b>1119</b> |  |  |  |
| Barium     | ppm | <b>0</b>    |  |  |  |
| Boron      | ppm | <b>278</b>  |  |  |  |

### **Graphs**